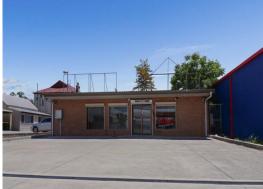

## **Little Commercial Building**

Building Area: 166m2 (approx)

Situated in Raymond Terrace opposite the entrance to the drive entrance to Raymond Terrace Marketplace and the Caltex Service Station this small stand-alone brick building offers the opportunity for someone to own their own commercial piece of real estate. Not only does it come with a very desirable location but it also includes:

- \* B(3) Commercial Core Zoning
- \* On-site shopfront car park
- \* Excellent security
- \* (2) large open plan areas

This building is tired

Offices

FOR SALE

166sqm

Raine&Horne. Commercial