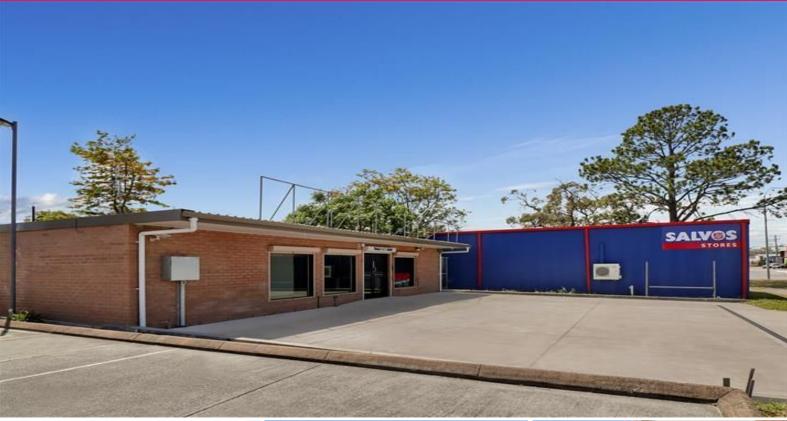

## **Little Commercial Building**

Building Area: 166m2 (approx)

Situated in Raymond Terrace opposite the entrance to the drive entrance to Raymond Terrace Marketplace and the Caltex Service Station this small stand-alone brick building offers the opportunity for someone to own their own commercial piece of real estate. Not only does it come with a very desirable location but it also includes:

- \* B(3) Commercial Core Zoning
- \* On-site shopfront car park
- \* Excellent security
- \* (2) large open plan areas

This building is tired

Offices

FOR SALE

166sqm

Raine&Horne. Commercial