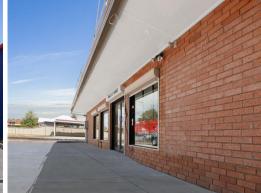

## **Little Commercial Building**

Building Area: 166m2 (approx)

Situated in Raymond Terrace opposite the entrance to the drive entrance to Raymond Terrace Marketplace and the Caltex Service Station this small stand-alone brick building offers the opportunity for someone to own their own commercial piece of real estate. Not only does it come with a very desirable location but it also includes:

- \* B(3) Commercial Core Zoning
- \* On-site shopfront car park
- \* Excellent security
- \* (2) large open plan areas

This building is tired

Offices

FOR SALE

166sqm

Raine&Horne. Commercial