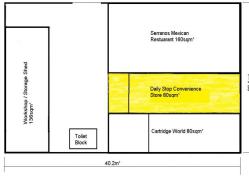

## Raine&Horne. Commercial

Site Plan: 62 George Street Beenleigh

3/62 George Street, Beenleigh QLD 4207

Annual Lease: \$18,000 Gross plus GST

Tenancy Size: 80sqm\*

Previous tenants have included Grocery Outlet, Real Estate Office / Property Management. Opposite Real Estate Office, Adjoining Cartridge World and Serranos Mexican Restaurant. Site would suit, Retai