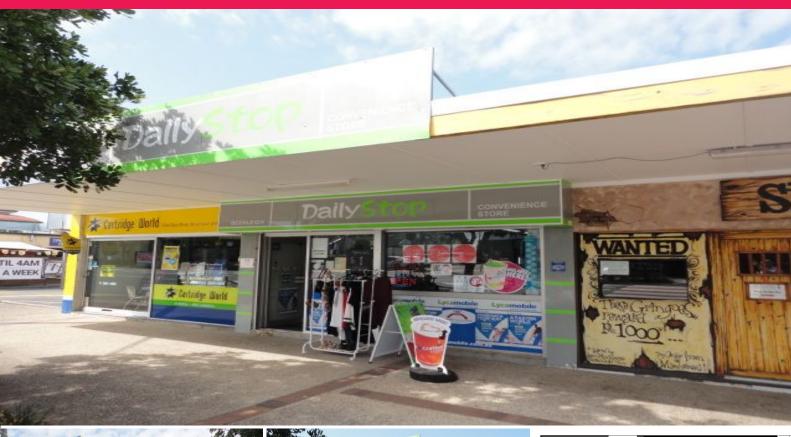

## PRICE REDUCED: Retail / Office Space

Prime Location, High Traffic Area Suit Office, Retail or Medical Open Plan Space, Air Conditioning Previously Real Estate Office Adjoins Cartridge World & Serranos Walk to Essential Services Minutes from Beenleigh Town Centre

Annual Lease: \$18,000 Gross plus GST

Tenancy Size: 80sqm\*

Previous tenants have included Grocery Outlet, Real Estate Office / Property Management. Opposite Real Estate Office, Adjoining Cartridge World and Serranos Mexican Restaurant. Site would suit, Retai

Retail FOR LEASE

80sqm