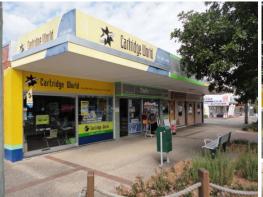

## PRICE REDUCED: Retail / Office Space

Prime Location, High Traffic Area Suit Office, Retail or Medical Open Plan Space, Air Conditioning Previously Real Estate Office Adjoins Cartridge World & Serranos Walk to Essential Services Minutes from Beenleigh Town Centre

Annual Lease: \$18,000 Gross plus GST

Tenancy Size: 80sqm\*

Previous tenants have included Grocery Outlet, Real Estate Office / Property Management. Opposite Real Estate Office, Adjoining Cartridge World and Serranos Mexican Restaurant. Site would suit, Retai

Retail FOR LEASE

80sqm