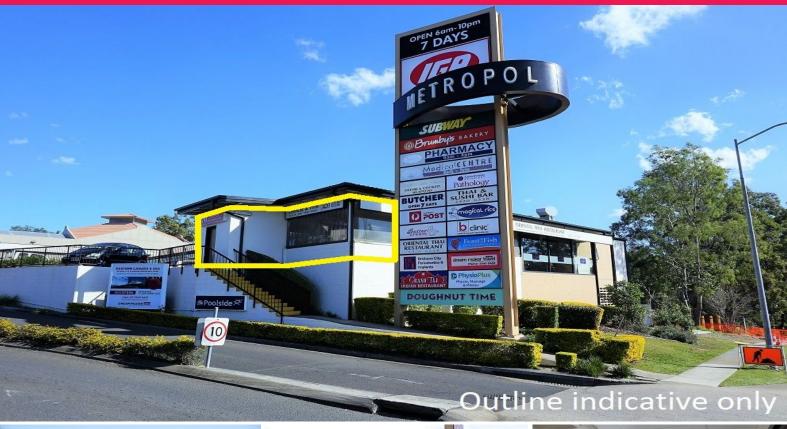

## **CALLING ALL FOOD & BEVERAGE OPERATORS**

- 57sqm\* Retail / Food opportunity in Metropol centre
- Grease trap on site
- Brand new bi-fold doors provide an open feel to the space
- Bi-fold serving window / takeaway hatch
- Great corner position at the entrance to the centre providing excellent exposure and signage opportunities
- Ample on site car parking
- Join existing businesses Mcdonalds, IGA, Subway, Feast on Fish, Australia Post and many more.

\*approx

Retail

FOR LEASE

57sqm