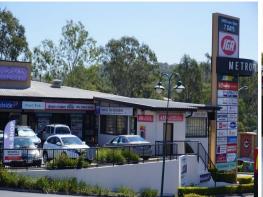

## **CALLING ALL FOOD & BEVERAGE OPERATORS**

- 57sqm\* Retail / Food opportunity in Metropol centre
- Grease trap on site
- Brand new bi-fold doors provide an open feel to the space
- Bi-fold serving window / takeaway hatch
- Great corner position at the entrance to the centre providing excellent exposure and signage opportunities
- Ample on site car parking
- Join existing businesses Mcdonalds, IGA, Subway, Feast on Fish, Australia Post and many more.

\*approx

Retail

FOR LEASE

57sqm