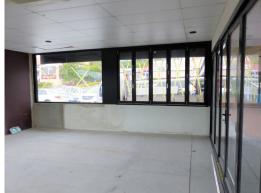

## **CALLING ALL FOOD & BEVERAGE OPERATORS**

- 57sqm\* Retail / Food opportunity in Metropol centre
- Grease trap on site
- Brand new bi-fold doors provide an open feel to the space
- Bi-fold serving window / takeaway hatch
- Great corner position at the entrance to the centre providing excellent exposure and signage opportunities
- Ample on site car parking
- Join existing businesses Mcdonalds, IGA, Subway, Feast on Fish, Australia Post and many more.

\*approx

Retail

FOR LEASE

57sqm