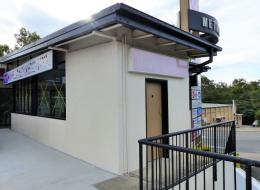

## **CALLING ALL FOOD & BEVERAGE OPERATORS**

- 57sqm\* Retail / Food opportunity in Metropol centre
- Grease trap on site
- Brand new bi-fold doors provide an open feel to the space
- Bi-fold serving window / takeaway hatch
- Great corner position at the entrance to the centre providing excellent exposure and signage opportunities
- Ample on site car parking
- Join existing businesses Mcdonalds, IGA, Subway, Feast on Fish, Australia Post and many more.

\*approx

Retail

FOR LEASE

57sqm