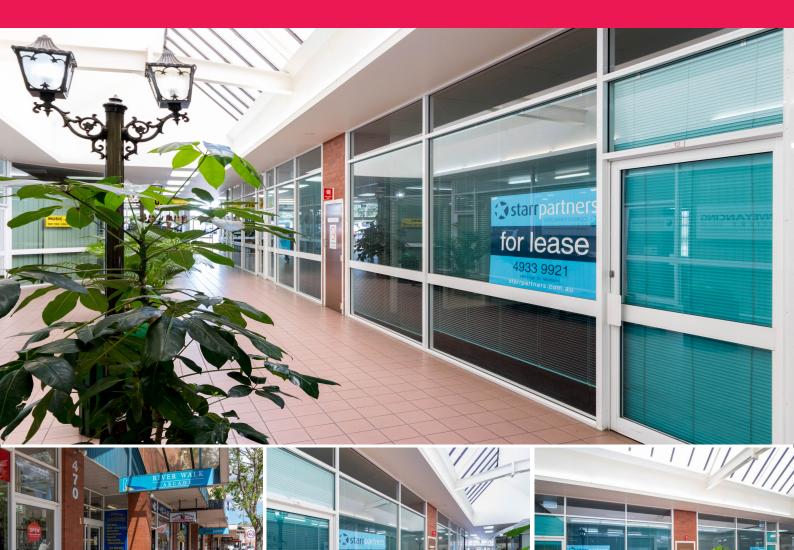

for lease

11 & 12/470 High Street, Maitland NSW 2320

## **Maitland's Iconic Riverside Mall**

With its highly serviceable location, Maitland's 'Riverside Mall' is an ideal position for any small business wishing to get an affordable commercial/office space in a great position in Maitland CBD. .

## Key Features:

- ? 63m2 approx
- ? Close to Maitland's award winning 'Levee'
- ? Air-conditioning throughout
- ? Open floor plan
- ? Two allocated car spaces
- ? Ample free parking at the rear of your offices for customers
- ? Kitchenette