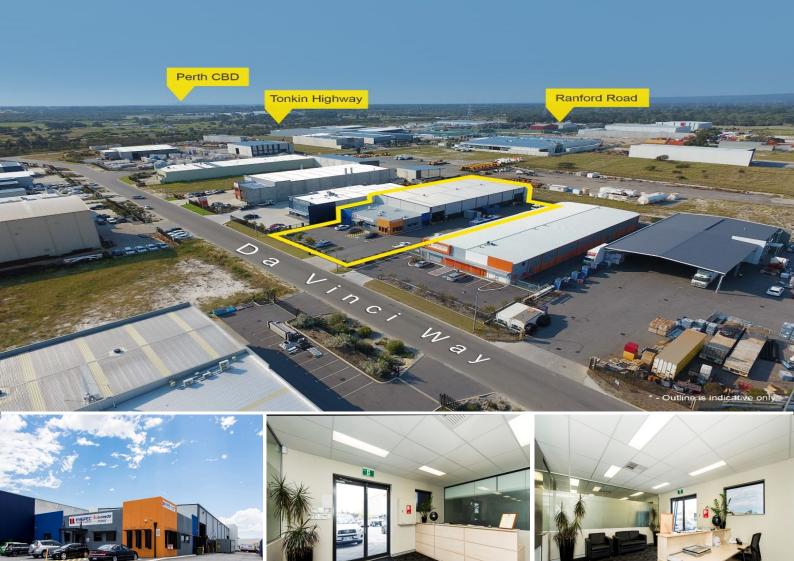

## 13 Da Vinci Way, Forrestdale WA 6112

## **Industrial Investment**

MODERN WAREHOUSE OFFICE WITH SECURE LEASE. This modern warehouse is located in the new Forrestdale Business Park which is rapidly securing it's position as the most significant industrial and employment hub in Perth's south east corridor.

Strategically located between Ranford and Armadale Roads with ready access to Tonkin Highway. Leased to an international tenant.

Key features include:

- 3,000sqm\* land area
- 1,100sqm\* quality warehouse
- 350sqm\* quality offices
- International tenant
- Lease commencement 7/