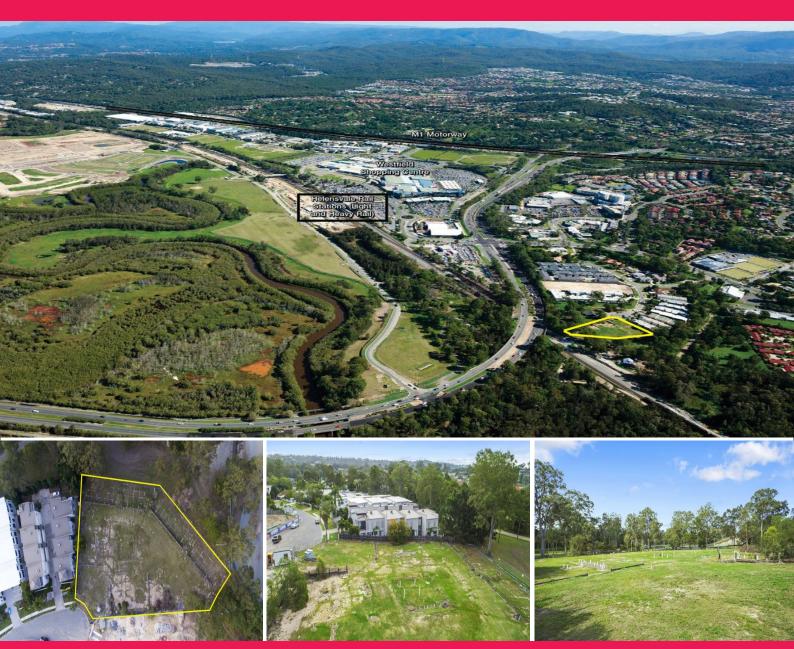

## Ray White.

18 Careel Close, Helensvale QLD 4212

## Overseas Owners Liquidating Development Site - Lapsed Approval for 19 Dwellings

• Lapsed development approval for 19 dwellings

• Total land area 4,779m2\*

• Current zoning medium density

• Ideal location with easy access to M1 Motorway connecting

Brisbane CBD and Gold Coast Surf Beach

• Walking distance to Westfield (Helensvale) Shopping

Centre, Train Station and G-Link

• Overseas owners determined to sell

• Don?t miss out on this outstanding opportunity

\*approximately

Land FOR SALE