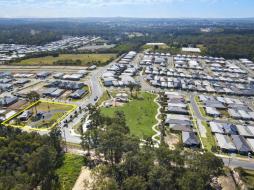

119-123 East Beaumont Road, Park Ridge QLD 4125

## SOLD | 2,462m2\* Child Care / Retail Development Site

- Centre Locality Zone under the approved Masterplan
- Located at the entrance to 'The Rise Estate' by Frasers Property with 3 street frontage  $\,$
- Code Assessable for Child Care and Self Assessable for Retail Development
- Rapidly developing locality with major population growth forecast
- Close proximity to a range of schools