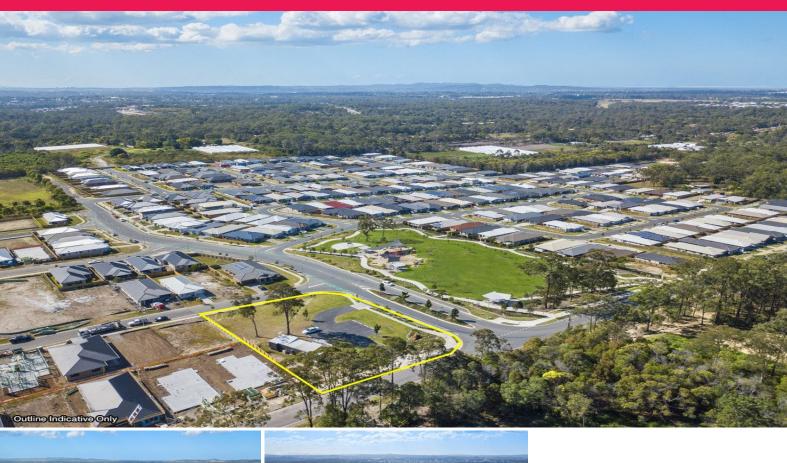

119-123 East Beaumont Road, Park Ridge QLD 4125

## SOLD | 2,462m2\* Child Care / Retail Development Site

- Centre Locality Zone under the approved Masterplan
- Located at the entrance to 'The Rise Estate' by Frasers Property with 3 street frontage  $\,$
- Code Assessable for Child Care and Self Assessable for Retail Development
- Rapidly developing locality with major population growth forecast
- Close proximity to a range of schools