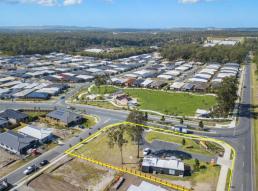

119-123 East Beaumont Road, Park Ridge QLD 4125

## SOLD | 2,462m2\* Child Care / Retail Development Site

- Centre Locality Zone under the approved Masterplan
- Located at the entrance to 'The Rise Estate' by Frasers Property with 3 street frontage  $\,$
- Code Assessable for Child Care and Self Assessable for Retail Development
- Rapidly developing locality with major population growth forecast
- Close proximity to a range of schools