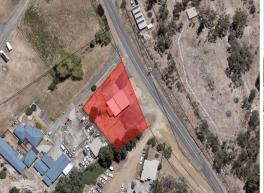

Consider this;

- \* Extensive land parcel measuring 1,393 square metres on the Mornington-end of Pass Road, just 10 minutes from the Hobart CBD;
- \* Originally used for small engine sales & repair and then as a service station site this property comprises a disused building measuring approximately 60m2 plus drive-through canopy with ADDED BONUS ample off street parking;
- \* Strong growth rural residential area with a constant flow of traffic using Pass Road as a link road between Mornington, Howrah, Rokeby, Lauderdale and the Southern beaches region; also providing a bypa