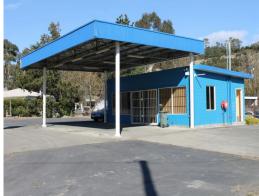

## **VACANT DISUSED ?SPECIAL PURPOSE? SITE - MORNINGTON**

PASS ROAD - SMALL BUILDING ON LARGE BLOCK - 1,393m2

Explore the possibilities for this disused Service Station Site located on a busy traffic flow route linking Mornington to Rokeby, Lauderdale and the Southern beaches.

Consider this;

- \* Extensive land parcel measuring 1,393 square metres on the Mornington-end of Pass Road, just 10 minutes from the Hobart CBD;
- \* Originally used for small engine sales & repair and then as a service station site this property comprises a disused building measuring approximately 60m2 plus drive-through canopy with ADDED BONUS ample off street parking;
- \* Strong growth rural residential area with a constant flow of traffic using Pass Road as a link road between Mornington, Howrah, Rokeby, Lauderdale and the Southern beaches region; also providing a bypa