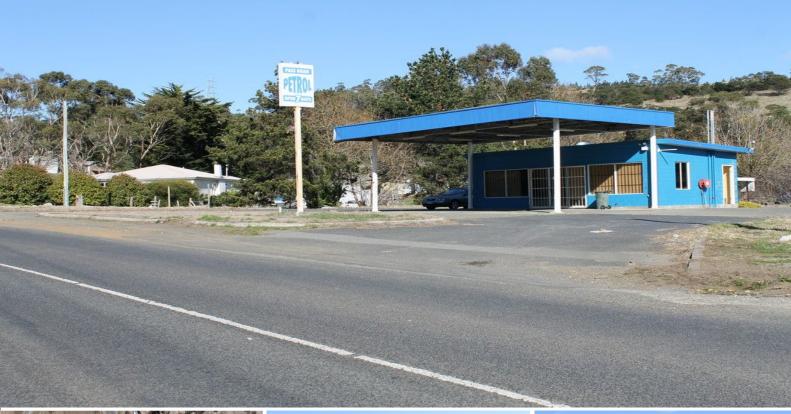

## **VACANT DISUSED ?SPECIAL PURPOSE? SITE - MORNINGTON**

PASS ROAD - SMALL BUILDING ON LARGE BLOCK - 1,393m2

Explore the possibilities for this disused Service Station Site located on a busy traffic flow route linking Mornington to Rokeby, Lauderdale and the Southern beaches.

Consider this;

- \* Extensive land parcel measuring 1,393 square metres on the Mornington-end of Pass Road, just 10 minutes from the Hobart CBD;
- \* Originally used for small engine sales & repair and then as a service station site this property comprises a disused building measuring approximately 60m2 plus drive-through canopy with ADDED BONUS ample off street parking;
- \* Strong growth rural residential area with a constant flow of traffic using Pass Road as a link road between Mornington, Howrah, Rokeby, Lauderdale and the Southern beaches region; also providing a bypa