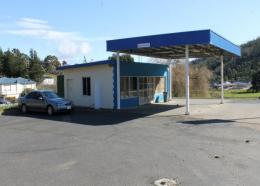

## **VACANT DISUSED ?SPECIAL PURPOSE? SITE - MORNINGTON**

PASS ROAD - SMALL BUILDING ON LARGE BLOCK - 1,393m2

Explore the possibilities for this disused Service Station Site located on a busy traffic flow route linking Mornington to Rokeby, Lauderdale and the Southern beaches.

Consider this;

- \* Extensive land parcel measuring 1,393 square metres on the Mornington-end of Pass Road, just 10 minutes from the Hobart CBD;
- \* Originally used for small engine sales & repair and then as a service station site this property comprises a disused building measuring approximately 60m2 plus drive-through canopy with ADDED BONUS ample off street parking;
- \* Strong growth rural residential area with a constant flow of traffic using Pass Road as a link road between Mornington, Howrah, Rokeby, Lauderdale and the Southern beaches region; also providing a bypa