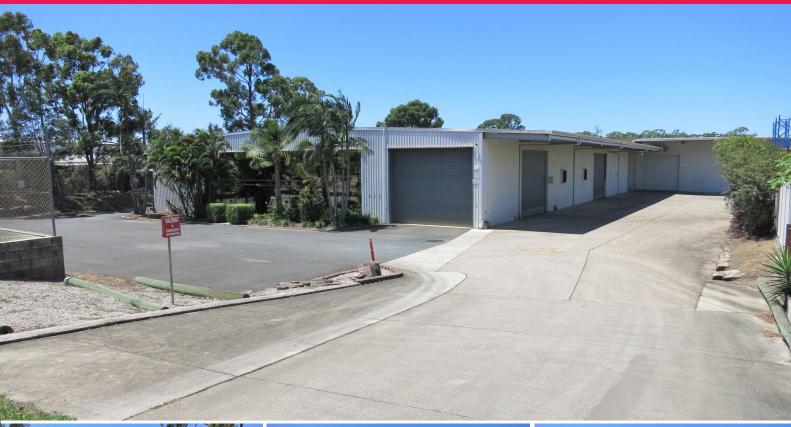

## Freestanding Old Gympie Road Warehouse

This functional freestanding building on Old Gympie Road is now available for lease at a highly competitive price with the option to lease the entire property or one of three individual tenancies with tenancies sizes between 685sqm to 3,347sqm. The buildings gross floor area totals 5,120sqm with 277m2 office area and warehouse area of 3,347sqm and under building storage/parking area of 1,496sqm.

The property has good access off Old Gympie Road And excellent connections To The Bruce Highway, North Lakes And Surrounding Areas. Property features include:

• 7,890 sqm site zoned General Industry

• Availability to lease entire property or one of three potential tenancies with warehouse sizes between 685