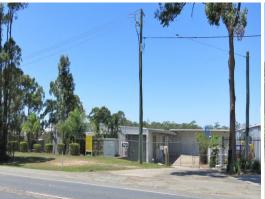

## Freestanding Old Gympie Road Warehouse

This functional freestanding building on Old Gympie Road is now available for lease at a highly competitive price with the option to lease the entire property or one of three individual tenancies with tenancies sizes between 685sqm to 3,347sqm. The buildings gross floor area totals 5,120sqm with 277m2 office area and warehouse area of 3,347sqm and under building storage/parking area of 1,496sqm.

The property has good access off Old Gympie Road And excellent connections To The Bruce Highway, North Lakes And Surrounding Areas. Property features include:

• 7,890 sqm site zoned General Industry

• Availability to lease entire property or one of three potential tenancies with warehouse sizes between 685