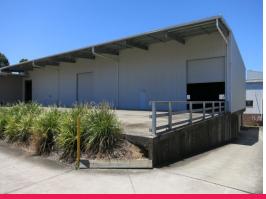

## Freestanding Old Gympie Road Warehouse

This functional freestanding building on Old Gympie Road is now available for lease at a highly competitive price with the option to lease the entire property or one of three individual tenancies with tenancies sizes between 685sqm to 3,347sqm. The buildings gross floor area totals 5,120sqm with 277m2 office area and warehouse area of 3,347sqm and under building storage/parking area of 1,496sqm.

The property has good access off Old Gympie Road And excellent connections To The Bruce Highway, North Lakes And Surrounding Areas. Property features include:

• 7,890 sqm site zoned General Industry

• Availability to lease entire property or one of three potential tenancies with warehouse sizes between 685