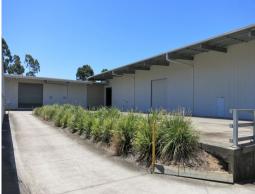

## Freestanding Old Gympie Road Warehouse

This functional freestanding building on Old Gympie Road is now available for lease at a highly competitive price with the option to lease the entire property or one of three individual tenancies with tenancies sizes between 685sqm to 3,347sqm. The buildings gross floor area totals 5,120sqm with 277m2 office area and warehouse area of 3,347sqm and under building storage/parking area of 1,496sqm.

The property has good access off Old Gympie Road And excellent connections To The Bruce Highway, North Lakes And Surrounding Areas. Property features include:

• 7,890 sqm site zoned General Industry

• Availability to lease entire property or one of three potential tenancies with warehouse sizes between 685