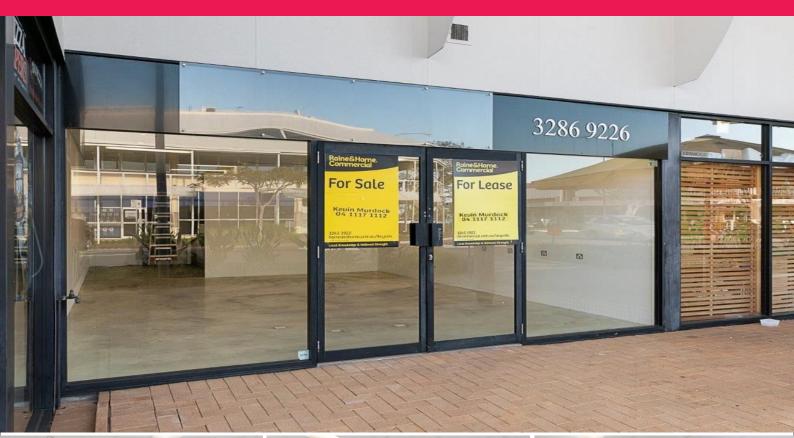

## **PRICE REDUCTION! 51sqm Retail/Office in Prime Location**

This neatly appointed unit is located on one of the busiest retail intersections in Cleveland with constant exposure to pedestrian and vehicle traffic. The owner is motivated to sell or lease and will consider all reasonable offers. Features include:

- \* Fully air conditioned open plan tenancy
- \* Excellent signage and exposure to passing traffic
- \* Two exclusive car parks and ample on street and off street parking
- \* Al Fresco outdoor area
- \* Situated amongst cafe and food outlets, professional and medical businesses
- \* For Sale @ \$350,000 plus GST

\* For Lease @ \$1995 per calendar month plus Outgoings (approx. \$546pm) plus GST

For further information

Retail

FOR SALE

51sqm

Kevin Murdock 04 1117 1112 kevin@RnHcommercial.com.au