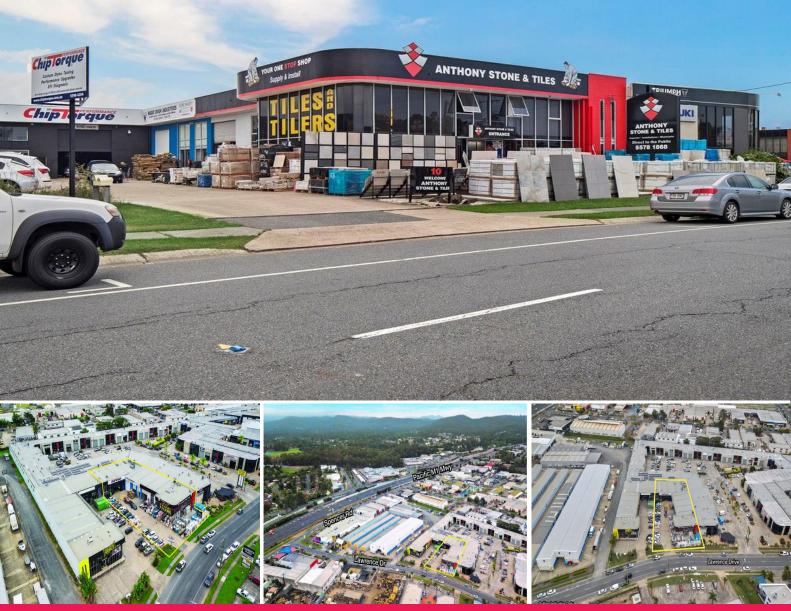

## **Freehold Investment - Fully Leased Industrial Complex**

Brilliantly positioned fronting high profile Lawrence Drive this fully leased freehold complex is an outstanding investment opportunity not to be missed.

Key features include:

- \$98,828\* p.a. nett income + GST + outgoings
- NLA 1,092m2\*
- Land Area 1,982m2\*
- High profile Lawrence Drive frontage
- 3 fully leased tenancies
- Positioned very close to north & south bound entry/exits M1 Pacific Motorway