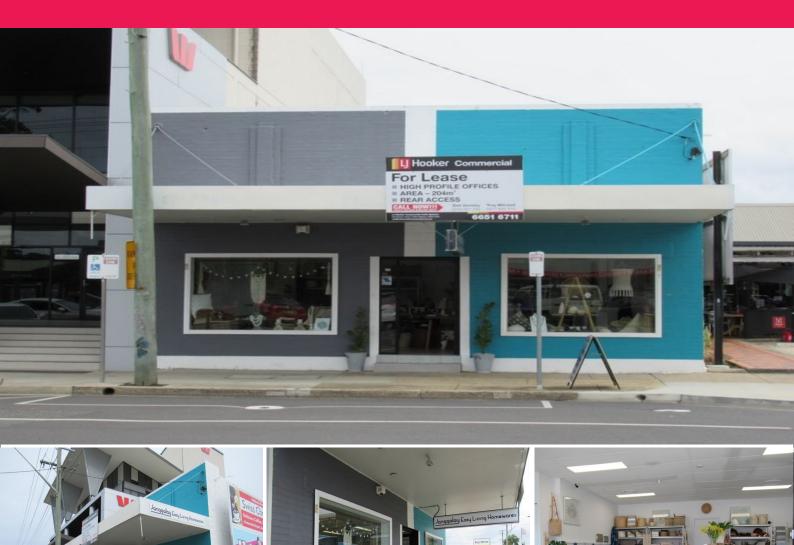

## LJ Hooker Commercial

216 Harbour Drive, Coffs Harbour NSW 2450

## LEASED BY LJ HOOKER COMMERCIAL COFFS HARBOUR

This property comprises a prominent single storey office/showroom building situated in the very heart of Coffs Harbour CBD.

The building accommodates an approximate gross leasable area of 118m2 with rear access.

The premises would ideally suit a business seeking affordable premises with very prominent exposure and a modern fitout.

This property enjoys the following features:

- High profile position
- Central CBD location
- Heavy pedestrian and vehicular exposure
- Modern partitioned fitout
- Reception, waiting ar

Offices FOR LEASE

204sqm