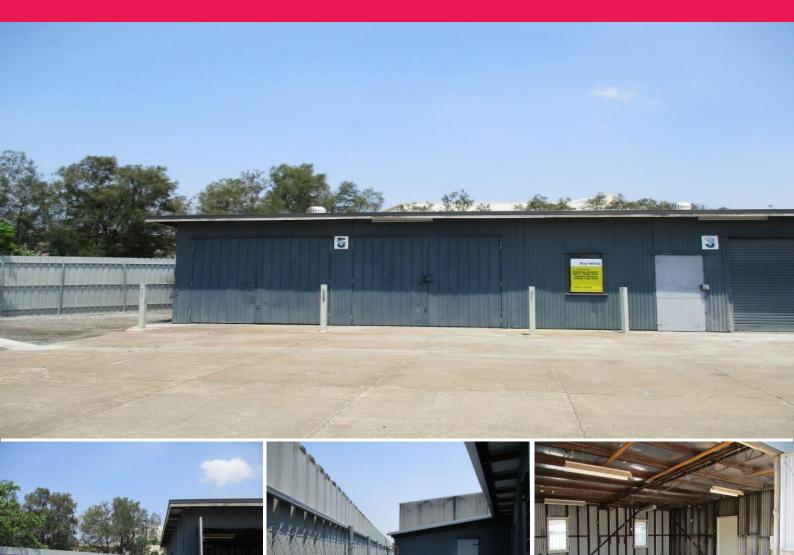

### 152m2\* HEMMANT WORKSHOP / STORAGE SHED

- $152\text{m}2^*$  metal clad workshop with dual garage door access, 3 phase power, sink, toilets on site
- Fluorescent lighting, concrete floor, whirly bird and small fenced off rear yard space included
- Hardstand area located directly in front of the tenancy
- Fully secure fenced site on busy Gosport Street
- -Good truck access and parking with multiple crossovers
- Easy access to the Gateway Motorway and Port of Brisbane
- Available 1st November 2017
- Lease Price: \$20,000PA + Outgoings + GST (approx\*)