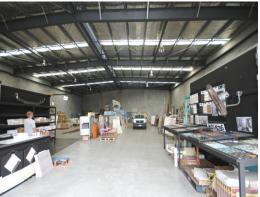

## FREESTANDING BUILDING ON NEUMANN ROAD

- 880sqm\* Freestanding Industrial Warehouse on sought after Neumann Road
- Includes 770sqm\* of warehouse/factory floor & 108sqm\* of mezzanine office space
- Front container height roller door
- Office areas are carpeted and air-conditioned
- Ample on-site car parking (2 undercover) and front hardstand/yard area
- Full perimeter fencing