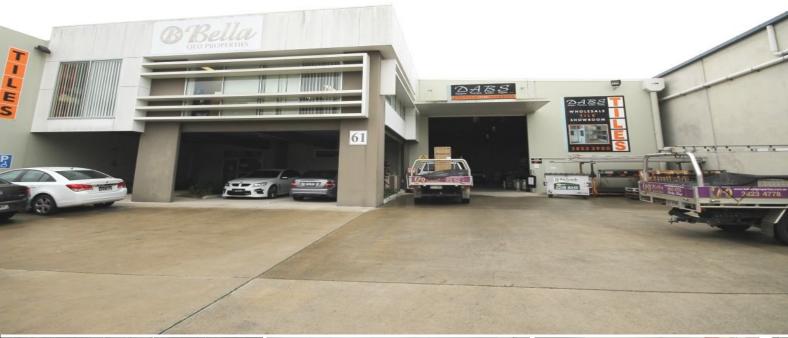

61 Neumann Road, Capalaba QLD 4157

## FREESTANDING BUILDING ON NEUMANN ROAD

- 880sqm\* Freestanding Industrial Warehouse on sought after Neumann Road
- Includes 770sqm\* of warehouse/factory floor & 108sqm\* of mezzanine office space
- Front container height roller door
- Office areas are carpeted and air-conditioned
- Ample on-site car parking (2 undercover) and front hardstand/yard area
- Full perimeter fencing