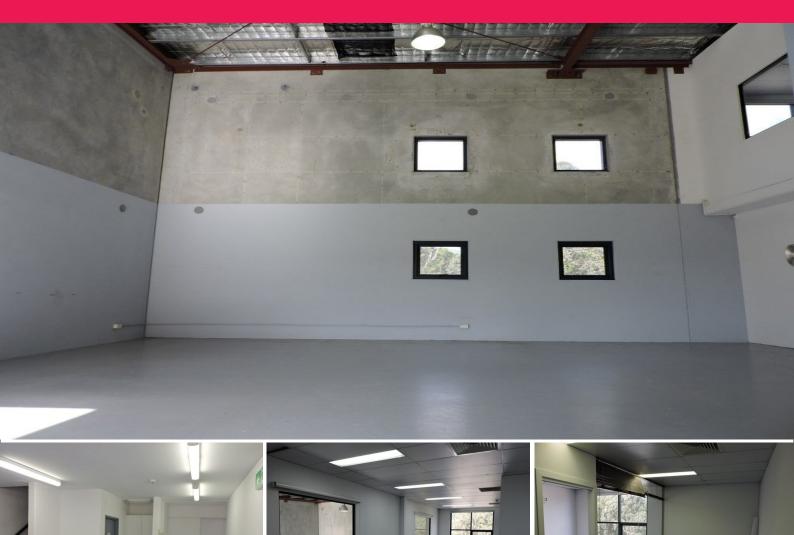

Outstanding warehouse / office unit within popular two level architecturally designed building.

Features include;

- \* 3 phase power
- \* Air conditioned office
- \* 6 metre warehouse clearance (approx.)
- \* First floor street fr