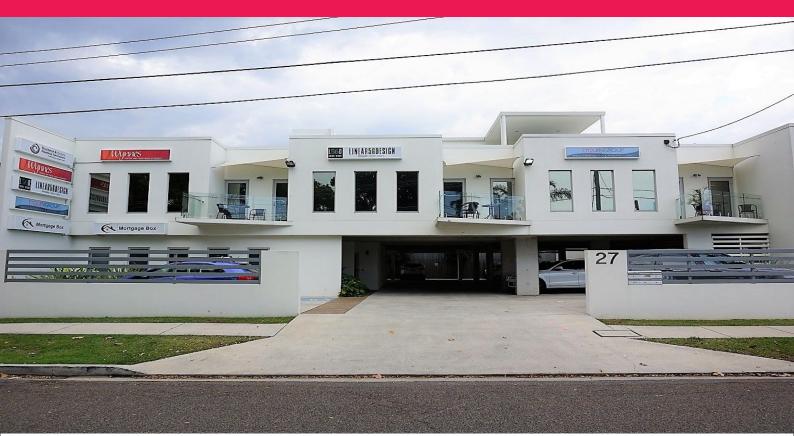

## 5 / 27 Godwin Street, Bulimba QLD 4171

## **Quality Bulimba Office / Medical Consulting Space**

- 176sqm\* Top floor office / medical consulting tenancy
- 22sqm\* balcony overlooking Bulimba Memorial Park
- 5 exclusive use onsite car parks
- Male & Female amenities with shower exclusively for this tenancy
- Existing fit-out includes: boardroom, separate offices, multi-person work
- area, separate kitchen & storage
- Access via lift
- Walking distance to Oxford Street retail and dining precinct
- \$60,000 per annum + Outgoings + GST
- \* approx