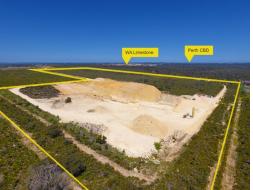

259 Wattle Avenue West, Nowergup WA 6032

## Freehold Sand & Limestone Quarry

Ray White Commercial (WA) is pleased to offer for Sale 259 Wattle Avenue West, Nowergup WA.

The property is located approximately 40 km north of Perth with good access to major transport routes.

**Property Highlights** 

• Land area 54.18ha\*

• Freehold sand & limestone quarry • Approved extraction licence

• Land resource assessment available

• Rural Resource under the City of Wanneroo District Planning