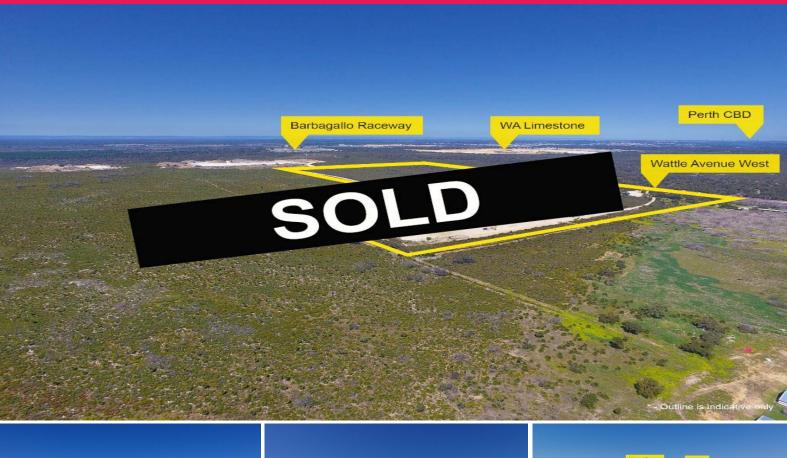

259 Wattle Avenue West, Nowergup WA 6032

## Freehold Sand & Limestone Quarry

Ray White Commercial (WA) is pleased to offer for Sale 259 Wattle Avenue West, Nowergup WA.

The property is located approximately 40 km north of Perth with good access to major transport routes.

**Property Highlights** 

• Land area 54.18ha\*

• Freehold sand & limestone quarry • Approved extraction licence

• Land resource assessment available

• Rural Resource under the City of Wanneroo District Planning