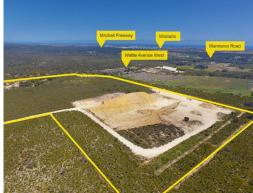

259 Wattle Avenue West, Nowergup WA 6032

## Freehold Sand & Limestone Quarry

Ray White Commercial (WA) is pleased to offer for Sale 259 Wattle Avenue West, Nowergup WA.

The property is located approximately 40 km north of Perth with good access to major transport routes.

**Property Highlights** 

• Land area 54.18ha\*

• Freehold sand & limestone quarry • Approved extraction licence

• Land resource assessment available

• Rural Resource under the City of Wanneroo District Planning