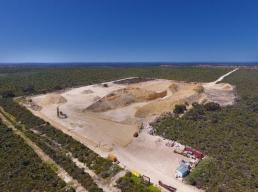

259 Wattle Avenue West, Nowergup WA 6032

## Freehold Sand & Limestone Quarry

Ray White Commercial (WA) is pleased to offer for Sale 259 Wattle Avenue West, Nowergup WA.

The property is located approximately 40 km north of Perth with good access to major transport routes.

**Property Highlights** 

• Land area 54.18ha\*

• Freehold sand & limestone quarry • Approved extraction licence

• Land resource assessment available

• Rural Resource under the City of Wanneroo District Planning