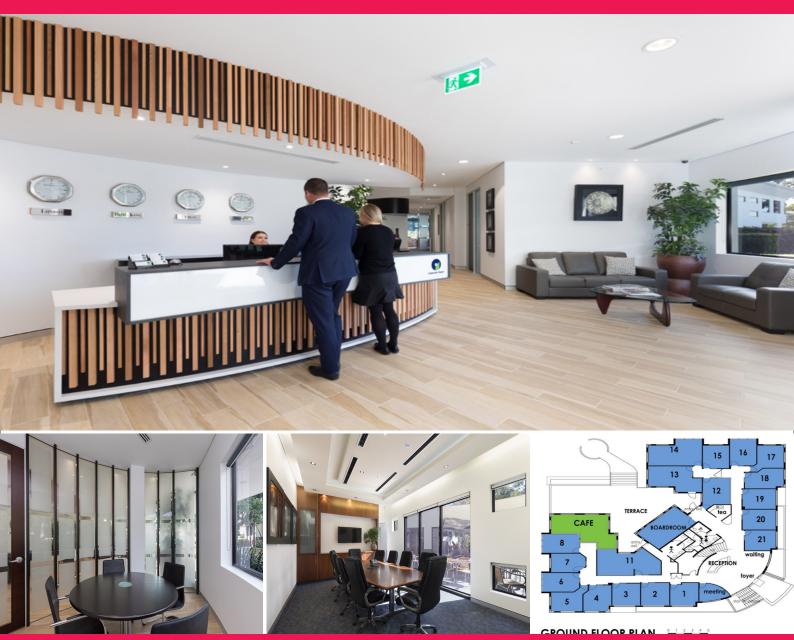

## Your very own spacious private office \$254 per week

A range of Garden City offices available! From 1 person offices, to teams of up to 20 people. All available on flexible terms with agreements starting from just 1 month.

An onsite cafe, a range of different meeting rooms and a boardroom, are all included in your office rental flat fee.

This is a beautiful office park, surrounded by natural beauty and abundant free parking for tenants and visitors. Plus, the option of a designated underground parking bay.

Corporate House Garden City is located at the Logan Road off ramp to the M1 and a few hundred metres from the Gateway so the city, airport, Gold Coast and Ips

Offices FOR LEASE

enquiries@corporatehouse.com.au