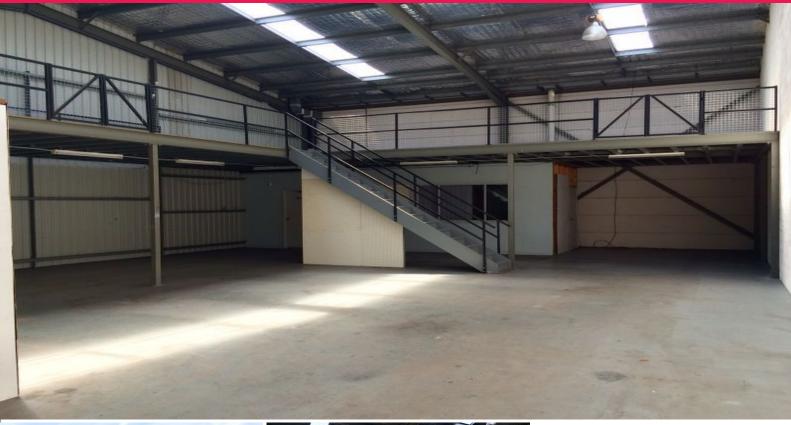

## **EXPOSURE PLUS!**

Fronting Gavenlock Road this unit offers excellent exposure and a flexible floorplan.

Approximately 221m2 ground floor, 135m2 (approx.) mezzanine, air conditioned office areas, lunchroom, shower & amenities.