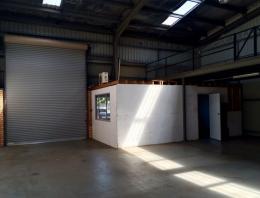

## **EXPOSURE PLUS!**

Fronting Gavenlock Road this unit offers excellent exposure and a flexible floorplan.

Approximately 221m2 ground floor, 135m2 (approx.) mezzanine, air conditioned office areas, lunchroom, shower & amenities.