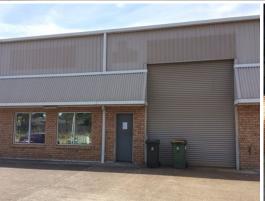

## **EXPOSURE PLUS!**

Fronting Gavenlock Road this unit offers excellent exposure and a flexible floorplan.

Approximately 221m2 ground floor, 135m2 (approx.) mezzanine, air conditioned office areas, lunchroom, shower & amenities.

Affordable with excellent visibility and just a hop, skip & jump from Westfield Tuggerah & M1 Motorway.

Owner will consider rent free incentive for suitable applicant.

\* Subject to other terms and conditions being agreeable.