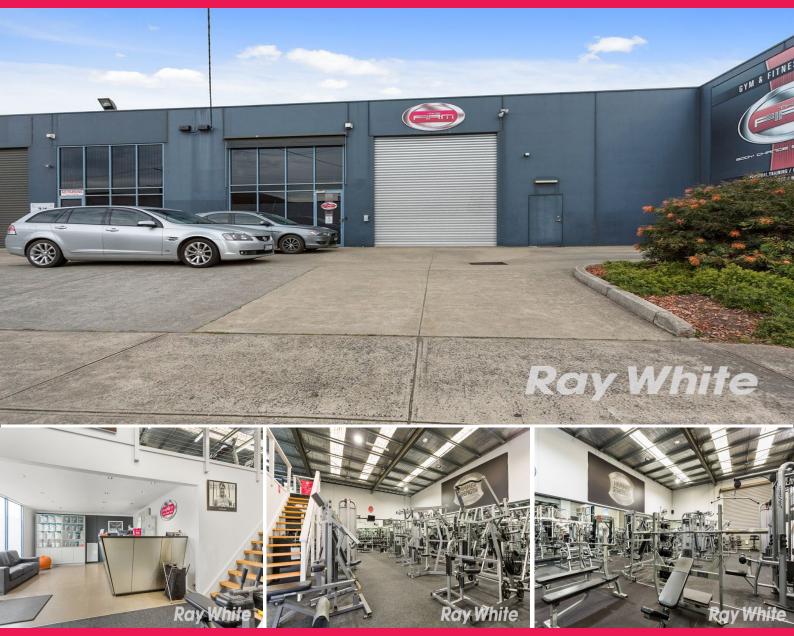

## WELL PRESENTED OFFICE/WAREHOUSE

Ray White Commercial is delighted to present to market an exceptional opportunity to purchase an industrial property with high exposure in the heart of Seaford's industrial hub.

Realistic vendor with clear instructions to sell!

• Total land area of 409m2 approx.
• Total lettable area of 270m2 approx.
• Including 20m2 of first floor carpeted office
• Motorised Roller Door, 3 phase Power
• Amenities include disable toilet and kitchenette

• Suit container loading/unloading

• Industrial 1 Zo

Industrial FOR SALE

270sqm