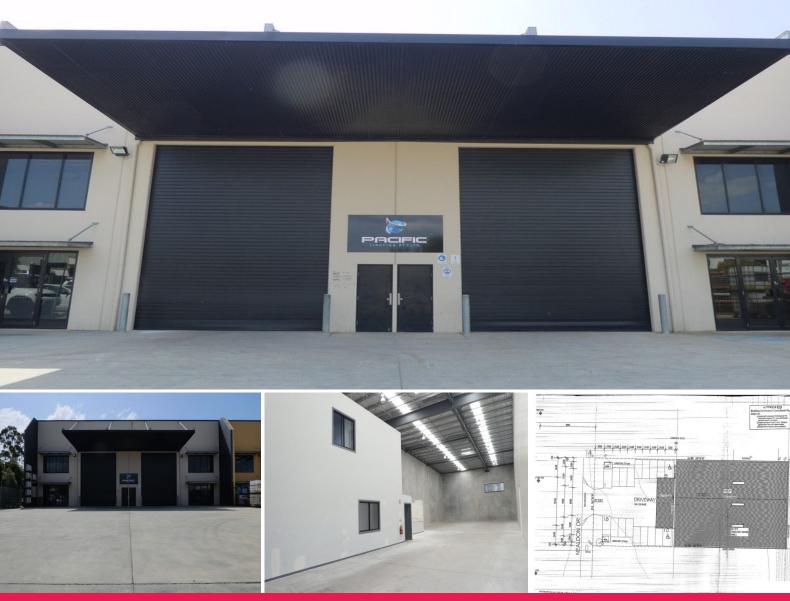

### 8m\* High Warehouse Unit

- \* Unit 1 502m2\* clear span warehouse with office
- \* Includes 104m2\* of air conditioned offices over 2 levels
- \* Male & female toilet amenities and a shower
- \* One 5m\* wide roller door with wide awning and 9 car parks for each unit
- \* Plenty of room to drop 20ft or 40ft container
- \* Fully fenced property of 1,652m2\* of land area with wide front gates
- \* Backs onto Logan Motorway with great possibility for signage exposure 24/7
- \* Close to Loganlea Road to easily access M1 Motorway north or south bound
- \* Available now to occupy
- \* Call now to arrange an inspection