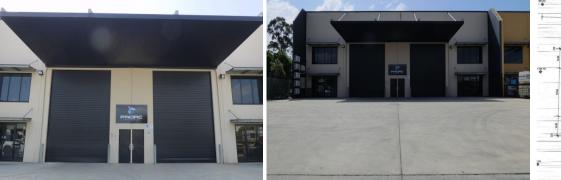

## 8m\* High Warehouse Unit

- \* Unit 2 450m2\* clear span high bay warehouse (on right hand side)
- $^{\ast}$  Currently no office area, but some office can be built to suit your needs
- \* Male & female amenities and a shower
- $^{\ast}$  One 5m  $^{\ast}$  wide roller door with wide awning and 9 car parks for this unit
- \* Plenty of room to drop 20ft or 40ft container
- \* Fully fenced property of 1,652m2\* of land area with wide front gates

\* Backs onto Logan Motorway with great possibility for signage exposure 24/7

- \* Close to Loganlea Road to easily access M1 Motorway north or south bound
- \* Available now to occupy
- \* Call now to arrange an inspection