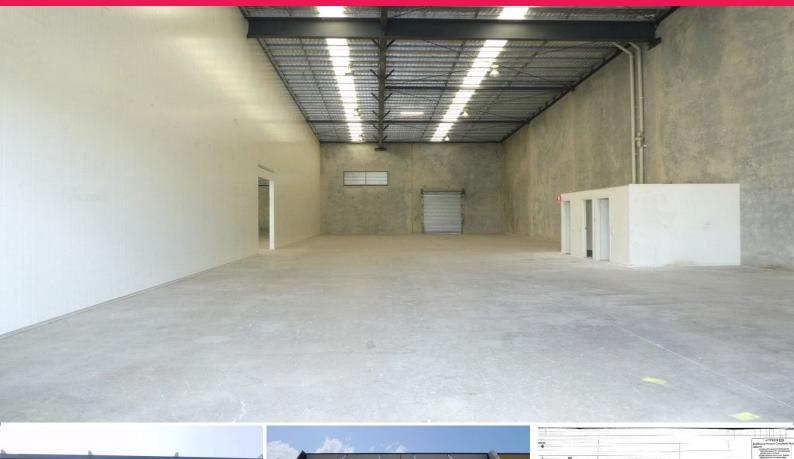

## 8m\* High Warehouse Unit

- \* Unit 2 450m2\* clear span high bay warehouse (on right hand side)
- $^{\ast}$  Currently no office area, but some office can be built to suit your needs
- \* Male & female amenities and a shower
- $^{\ast}$  One 5m  $^{\ast}$  wide roller door with wide awning and 9 car parks for this unit
- \* Plenty of room to drop 20ft or 40ft container
- \* Fully fenced property of 1,652m2\* of land area with wide front gates

\* Backs onto Logan Motorway with great possibility for signage exposure 24/7

- \* Close to Loganlea Road to easily access M1 Motorway north or south bound
- \* Available now to occupy
- \* Call now to arrange an inspection