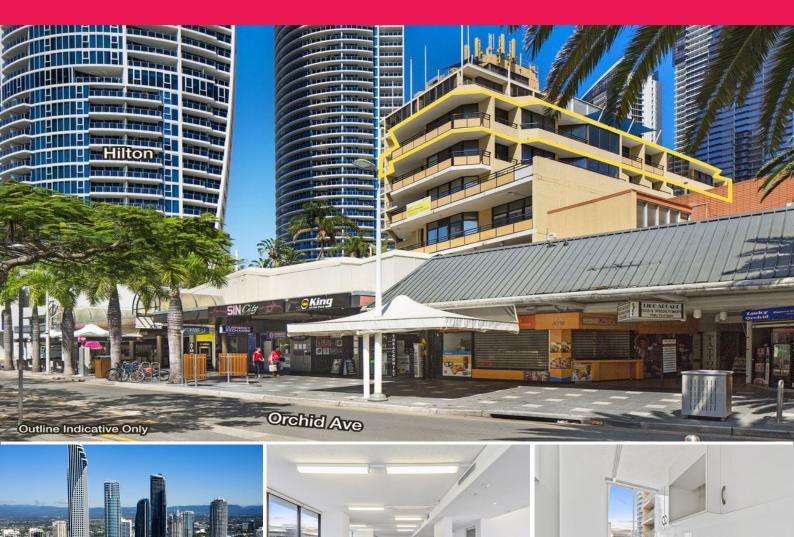

## Lot 66 / 18-20 Orchid Avenue, Surfers Paradise QLD 4217

## 296m2 Penthouse Office - Surfers CBD

Brilliantly positioned this vacant entire top floor office includes 4 carparks and is located in the heart of Surfers Paradise.

Key features include:

- 296m2 office area plus outdoor balcony areas
- Perfect owner occupier opportunity
- Recently fully refurbished throughout, presents as new
- Abundant natural light throughout
- 4 exclusive use carparks
- Access to a common area rooftop function / outdoor area