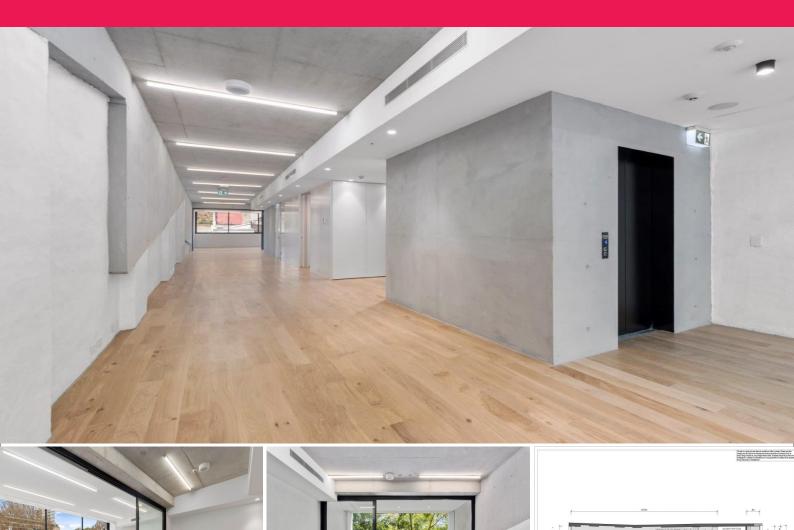

This six story building consists of 5 commercial floors of varying sizes (60sqm-138sqm) with each featuring 3.1 metre ceiling heights, exclusive Riley Street lobby, elevator opening directly onto each floor and outdoor terraces adding to buildings overall appeal.