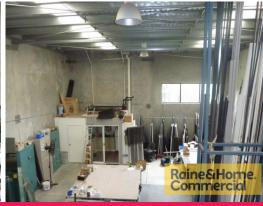

## 255sqm Modern Southern Facing Industrial Unit

This modern tilt panel unit is located in the popular "Industry on Smith" secure gated industrial complex. Features include:

- \* 23sqm air conditioned reception and showroom on ground floor
- \* 60sqm air conditioned mezzanine office
- \* 172sqm clear span warehouse
- \* Easy access to container height electric roller door
- \* Insulation, skylights and three phase power
- \* Own amenities kitchenette, lunchroom and toilet
- \* Approved for manufacturing or warehousing
- \* 57 common area car parks in the complex
- \* Secure lockup compound
- \* Located in a popular industrial complex situated amongst quality businesses
- \* Pricing excludes outg