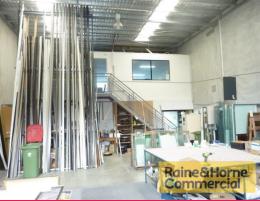

## 255sqm Modern Southern Facing Industrial Unit

This modern tilt panel unit is located in the popular "Industry on Smith" secure gated industrial complex. Features include:

- \* 23sqm air conditioned reception and showroom on ground floor
- \* 60sqm air conditioned mezzanine office
- \* 172sqm clear span warehouse
- \* Easy access to container height electric roller door
- \* Insulation, skylights and three phase power
- \* Own amenities kitchenette, lunchroom and toilet
- \* Approved for manufacturing or warehousing
- \* 57 common area car parks in the complex
- \* Secure lockup compound
- \* Located in a popular industrial complex situated amongst quality businesses
- \* Pricing excludes outg