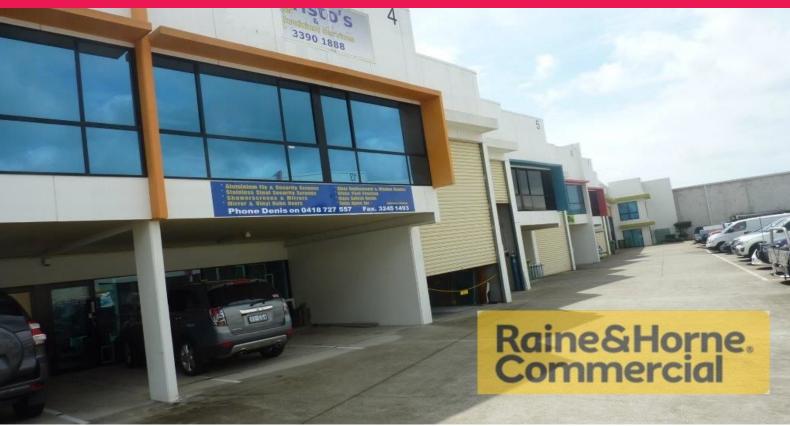

## Raine&Horne. Commercial

4/42 Smith Street, Capalaba QLD 4157

## 255sqm Modern Southern Facing Industrial Unit

This modern tilt panel unit is located in the popular "Industry on Smith" secure gated industrial complex. Features include:

- \* 23sqm air conditioned reception and showroom on ground floor
- \* 60sqm air conditioned mezzanine office
- \* 172sqm clear span warehouse
- \* Easy access to container height electric roller door
- \* Insulation, skylights and three phase power
- \* Own amenities kitchenette, lunchroom and toilet
- \* Approved for manufacturing or warehousing
- \* 57 common area car parks in the complex
- \* Secure lockup compound
- \* Located in a popular industrial complex situated amongst quality businesses
- \* Pricing excludes outg