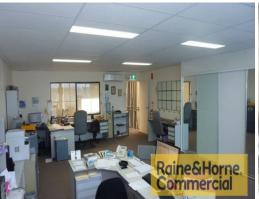

## 255sqm Modern Southern Facing Industrial Unit

This modern tilt panel unit is located in the popular "Industry on Smith" secure gated industrial complex. Features include:

- \* 23sqm air conditioned reception and showroom on ground floor
- \* 60sqm air conditioned mezzanine office
- \* 172sqm clear span warehouse
- \* Easy access to container height electric roller door
- \* Insulation, skylights and three phase power
- \* Own amenities kitchenette, lunchroom and toilet
- \* Approved for manufacturing or warehousing
- \* 57 common area car parks in the complex
- \* Secure lockup compound
- \* Located in a popular industrial complex situated amongst quality businesses
- \* Pricing excludes outg