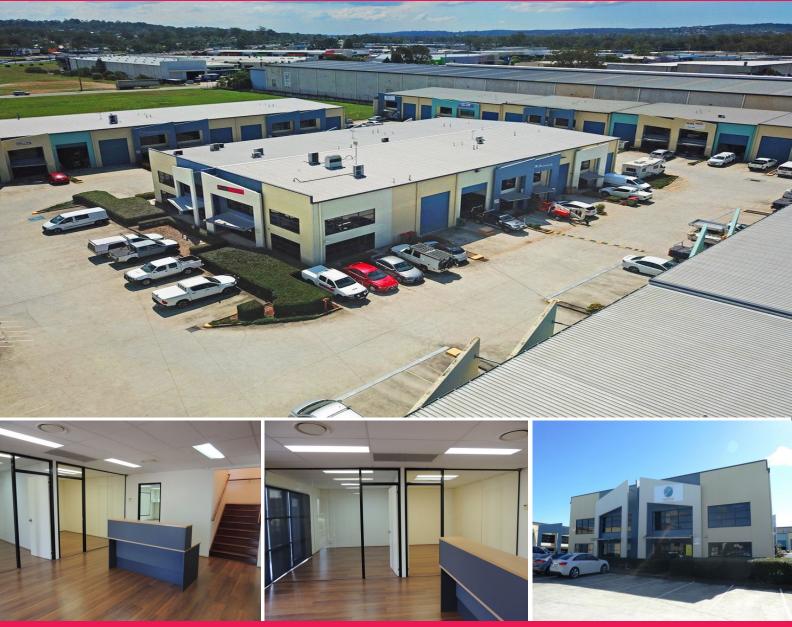

## Price Reduced By Motivated Seller - All Written Offers To Be Presented

- \* Current owner has relocated to another property
- \* Why rent when you can pay less per month to own this property?
- \* Situated in a very clean and tidy business park
- \* 328m2\* of quality air conditioned offices and warehouse area
- \* Incl. 283m2\* of air conditioned office area over 2 levels
- \* Incl. 45m2\* of warehouse area with over 7.5m\* of height
- \* Concrete tilt panel construction
- \* Great signage exposure on the front of building to passing traffic
- \* Large motorised roller door, 3 phase power, high bay lighting
- \* 3 exclusive car parks and over 30 on-site visitor car parks

Please contact the list

Offices FOR SALE

328sqm

Clem Aynsley 0404804123 c.aynsley@rwsp.net