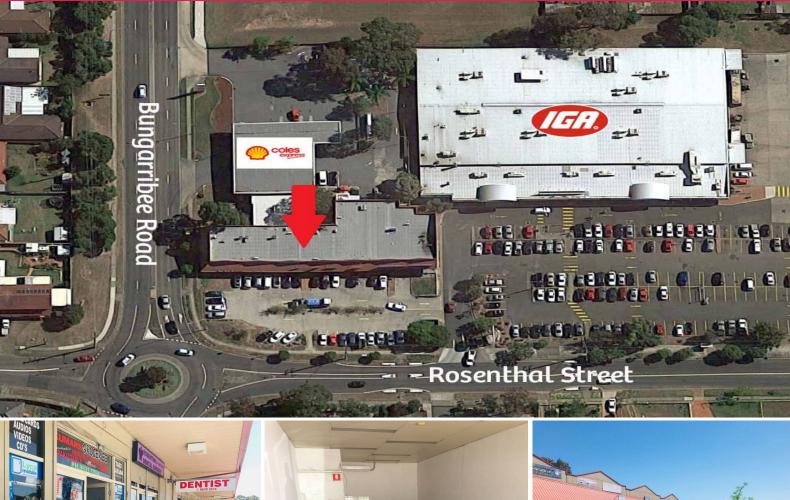

## Raine&Horne. Commercial

3a, 60-68 Rosenthal Street, Doonside NSW 2767

## **NEIGHBOURHOOD SHOPPING CENTRE AVAILABILITY**

- \* Busy neighbourhood shopping centre with great exposure
- \* Other operators include Kebab shop, Takeaway, Dentist, Tobacconist, Indian supermarket, Thai Restaurant, Medical Centre and Bakery
- \* On-site amenity
- \* Adjacent to Rainbow Super IGA and Coles Express
- \* Great location, lots of parking and excellent tenant signage
- \* Suitable for any retail use
- \* Grease trap available
- \* Outgoings payable