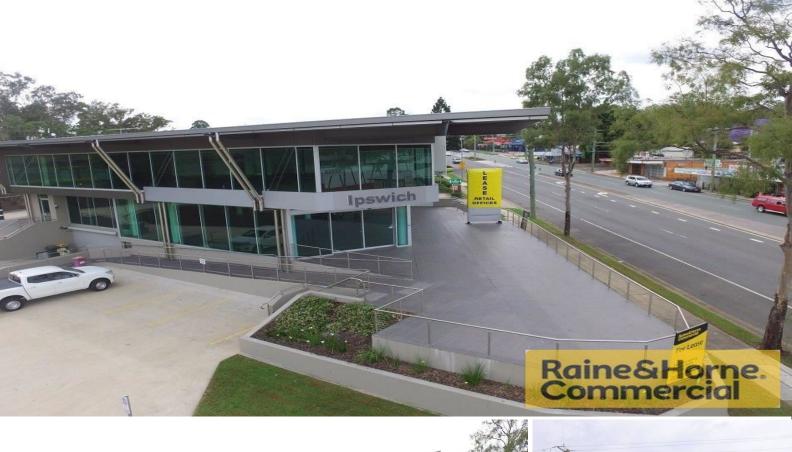

## 28 Brisbane Road, Bundamba QLD 4304

## **High Traffic Exposure Premier Facility**

This property is arguably the best in the area. The property has been finished to the highest standard with key features including:

- \* Open plan Ground floor Showroom with additional outdoor display areas
- \* First Floor office with lift access and private amenities
- \* Basement secure parking with lift to all levels
- \* CCTV security plus back to base alarm
- \* High speed internet
- \* Parking for the whole site in excess of 50 spaces

This property is a must to inspect if you wish to position your business where it cant be missed

Outgoings: Paid by Tena

Offices FOR SALE Expressions of Interest

Graeme Watts 0418 180 902 graeme@RnHcommercial.com.au