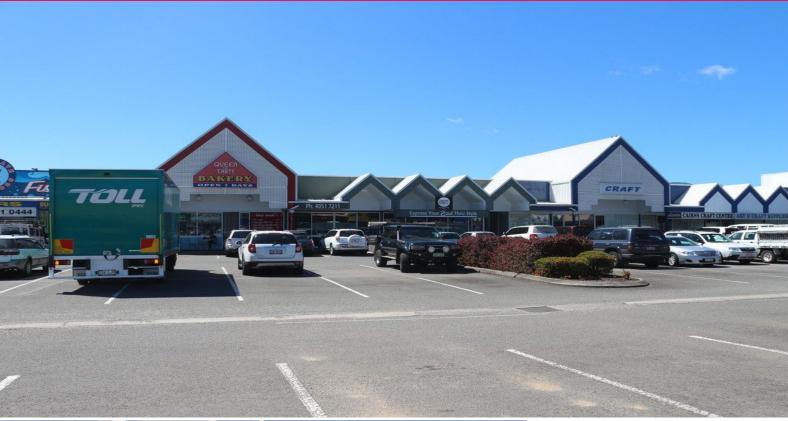

## **Showground Shopping Centre - Shop For Lease**

Showground Shopping Centre is over 8,000 sqm in total with 360 centrally located car parking bays on busy Mulgrave Road, only 5 kilometres to the CBD.

This 140 sqm retail space is offered for lease. The tenancy has suspended ceilings and is air conditioned. Rental incentives are available to suitable new tenant.

Contact: Exclusive agent Scott Green - Ray White Commercial Cairns for more information.