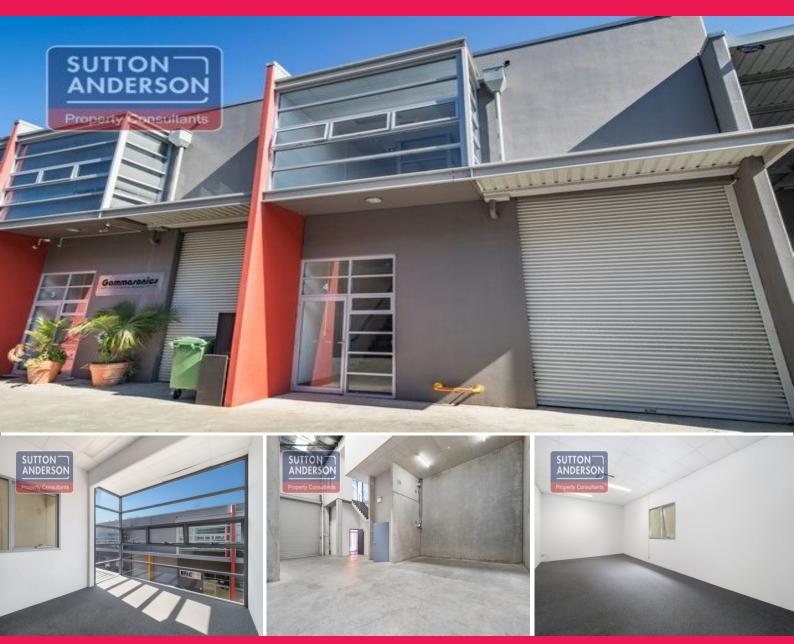

## Sensational high clearance warehouse with good truck access and parking!

Located off Epping Road, enjoying excellent access to major arterial roads such as the M2 and Gore Hill freeway.

This particular unit is immediately adjacent to a dedicated loading bay for loading and unloading pallets.

The ground floor comprises a high clearance warehouse with an electric roller door and a separate tiled entrance which could be used as a ground floor reception area.

A bright and sunny carpeted second floor office is fully air-conditioned and has internal windows overlooking the