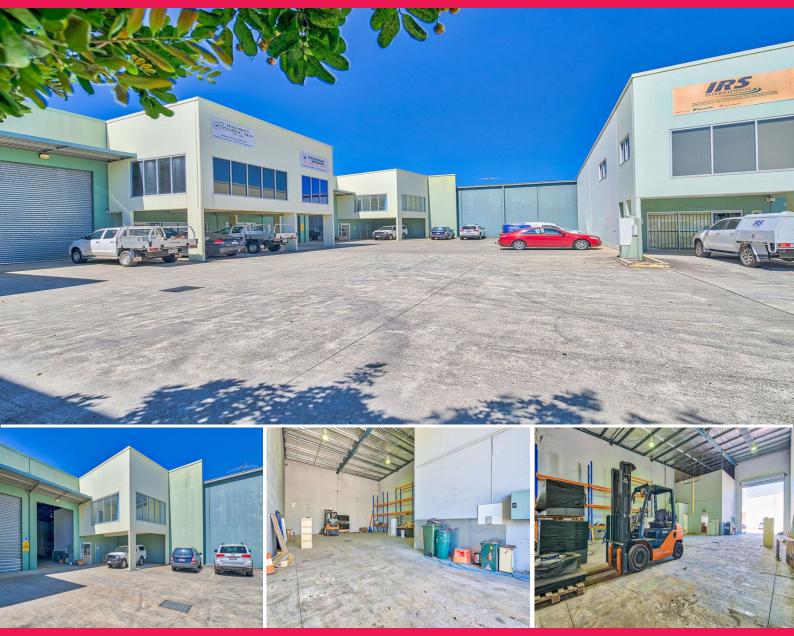

### VALUE! 306sqm\* HEMMANT OFFICE / WAREHOUSE

- 306sqm\* functional office/ warehouse
- 114sqm\* of air-conditioned, freshly carpeted office space over two (2) levels

(34sqm\* on ground plus 80sqm\* on mezzanine level), good natural light

- 192sqm\* clear span concrete warehouse with electric container height roller door, insulated ceiling, halogen lighting, easy truck access, some pallet racking included
- Self contained amenities include toilet and kitchenette
- Six (6) exclusive use car spaces provided plus room to drop a container for unloading
- Close to the Gateway Motorway, Port of Brisbane & Brisbane Airport
- Lease Price: \$42,500 p/a + GST Gross (includes outgoings) (\*approx.)