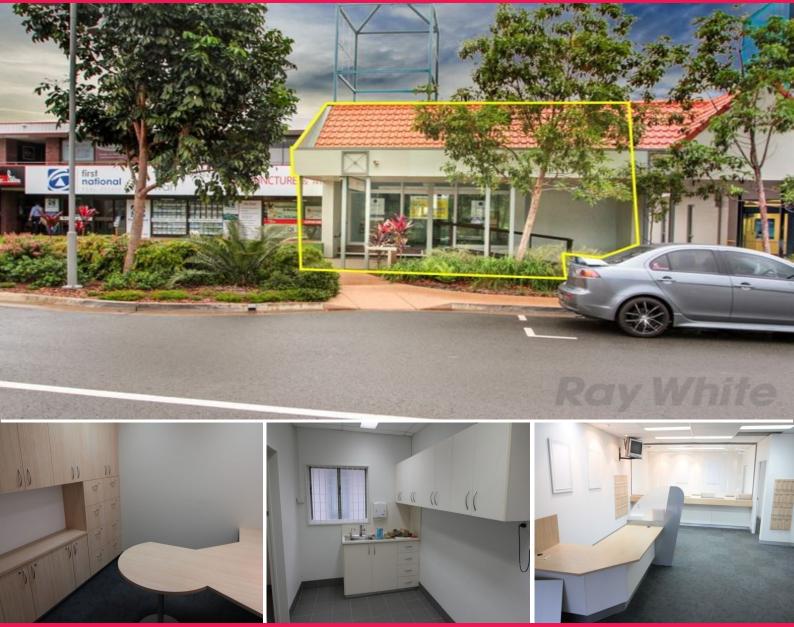

## Modern Retail/Office Space on Beerwah's Main Road

Located in an ideal spot adjacent to ANZ bank on the main road of Beerwah, this affordable tenancy has desirable signage provisions with opportunity to obtain attention from bypassing vehicles and pedestrians.

2/66 Simpson Road Features:

- x2 Separate Modern Offices
- Security Door at Rear
- Male & Female On Site Amenities
- Spotless Kitchenette with Filtered Water System Installed
- Ducted Air Conditioning Throughout
- Automatic Sliding Glass Doors
- Storage Room

For further information

Retail FOR LEASE

118sqm