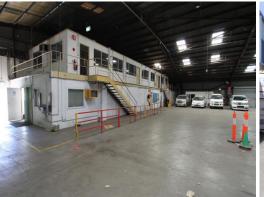

- \* Internal clearance ranging from 4.5m\* to 9m\*
- \* LED lighting complemented by great natural light
- \* Level access as well as side loading bays x 7
- \* Small office area
- \* Staff amenities
- \* Ample onsite parking
- \* Dual street access via Box Road and Atkinson Road
- \* Semi/B-double access
- \* Separate site office