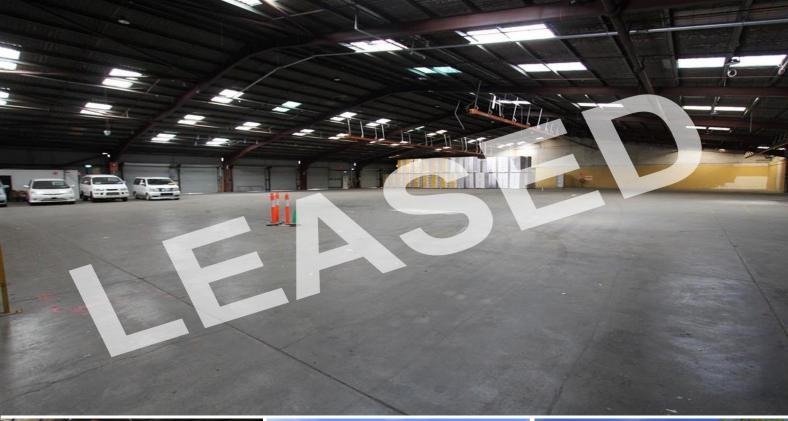

## LEASED BY HAYDEN BENNETT & DAMEN ASTEY - 2,715m? OF BIG & BOLD WAREHOUSE SPACE!

Commercial Property Group is pleased to offer to the market, 2,175m? of clear span warehouse space located on Box Road. Features:

- \* Internal clearance ranging from 4.5m\* to 9m\*
- \* LED lighting complemented by great natural light
- \* Level access as well as side loading bays x 7
- \* Small office area
- \* Staff amenities
- \* Ample onsite parking
- \* Dual street access via Box Road and Atkinson Road
- \* Semi/B-double access
- \* Separate site office