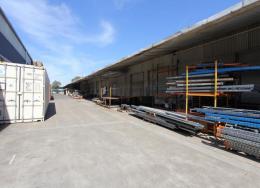

- \* Internal clearance ranging from 4.5m\* to 9m\*
- \* LED lighting complemented by great natural light
- \* Level access as well as side loading bays x 7
- \* Small office area
- \* Staff amenities
- \* Ample onsite parking
- \* Dual street access via Box Road and Atkinson Road
- \* Semi/B-double access
- \* Separate site office