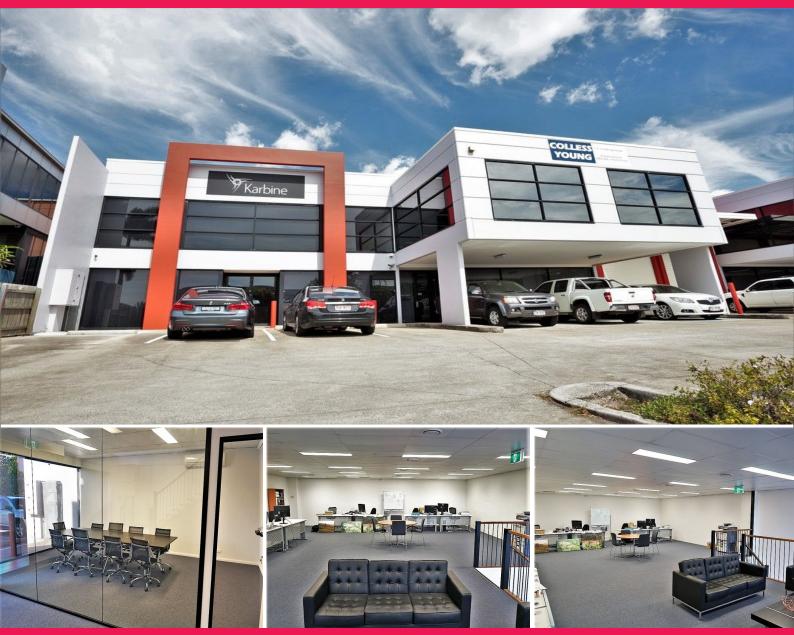

## **300m2\* GREAT VALUE, TOP QUALITY MURARRIE OFFICE**

-  $300m2^{\star}$  of office and / or showroom space over two levels, freshly carpeted and painted throughout, ducted air-conditioning, alarm system

- Includes ground level reception / showroom area, executive boardroom, data cabling

- Open plan mezzanine level office area with great natural light and elevated outlook

- Amenities include ground level staff kitchen area and male and female bathrooms

- Five (5) exclusive use car spaces plus street parking available

- Close to the Gateway Motorway, Port of Brisbane and Brisbane CBD
- Lease: \$45,000p.a. + Outgoings + GST

(\*approx)

Contact Exclusive Agent