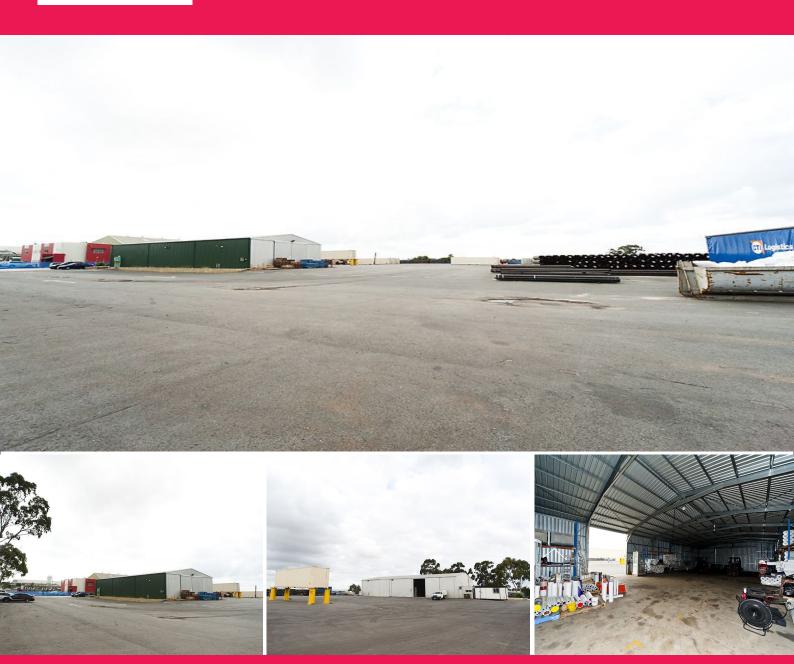

### **BIBRA LAKE HARDSTAND**

Commercial Industrial Property Group (CIPG) and Chad Parham offer for lease 71 Howson Way Bibra Lake.

Bibra Lake is situated 20km\* from Perth CBD and 12km\* from the Fremantle Port with access from Bibra Lake Road to the major arterial roads by way of Stock Road, Beelair Drive and North Lake Road.

The property is located on the corner of Spearwood Avenue and Howson Way with vehicle access from Howson Way. Perimeter fencing, kerbed hotmix surface and storm water drainage are provided.

Rental is \$225,000 per