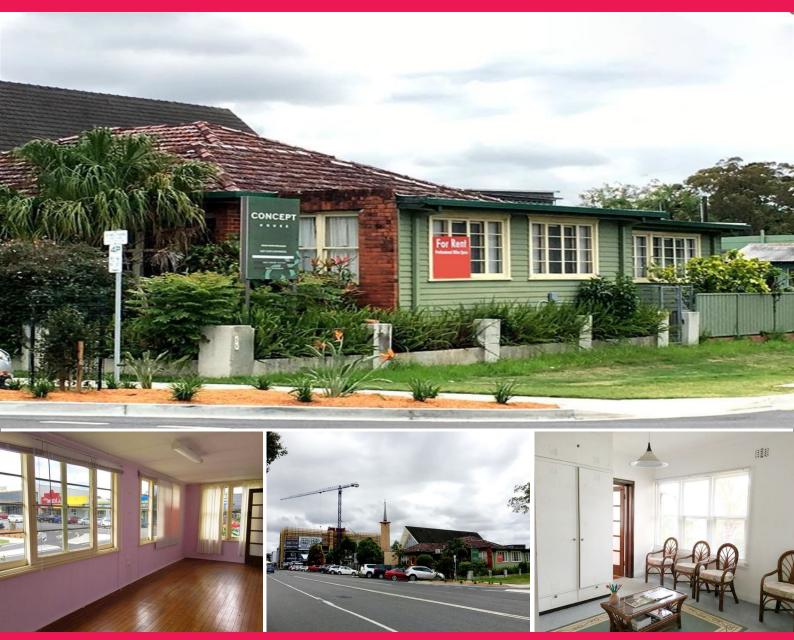

Suite 3, 189 Harbour Drive, Coffs Harbour NSW 2450

## Exposure To Busy Harbour Drive With The Convenience Of Being In The CBD...

Suite 3 offers approximately 45m2 of office and reception/waiting room area.

Great natural light and practical layout, this suite would suit many business needs.

Offered for rent at \$800/mth + GST + 25% of total building electricity.

Other Key Features Include:

- Harbour Drive exposure
- Plenty of storage
- Large waiting room ar

Offices

FOR LEASE

45sqm

**Cherie Parik** 