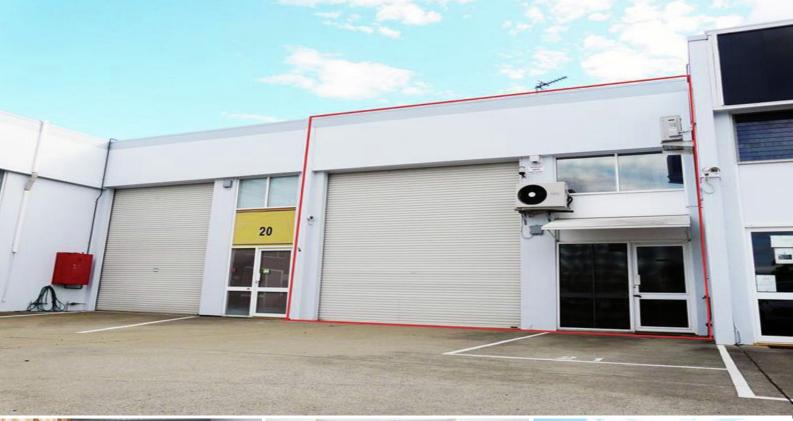

## Located In Sought After Hurley Drive, This Strata Unit Suits So Many Different Β

Offering an area of approx. 89sqm including glazed shop front/office, factory bay/warehouse space and a handy mezzanine.

This unit benefits from a designated car park space right at the front door and huge signage exposure for a savvy business to take advantage of...

Other key features include:

- 3 phase power
- High bay roller door
- Internal toilet, show