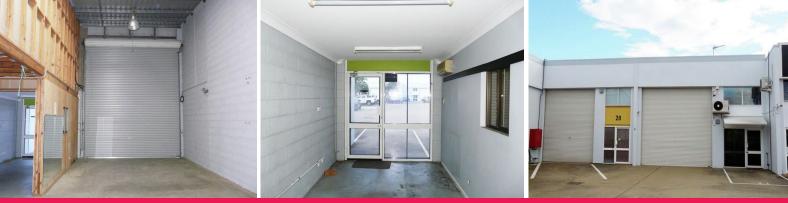

## Located In Sought After Hurley Drive, This Strata Unit Suits So Many Different Β

Offering an area of approx. 89sqm including glazed shop front/office, factory bay/warehouse space and a handy mezzanine.

This unit benefits from a designated car park space right at the front door and huge signage exposure for a savvy business to take advantage of...

Other key features include:

- 3 phase power
- High bay roller door
- Internal toilet, show