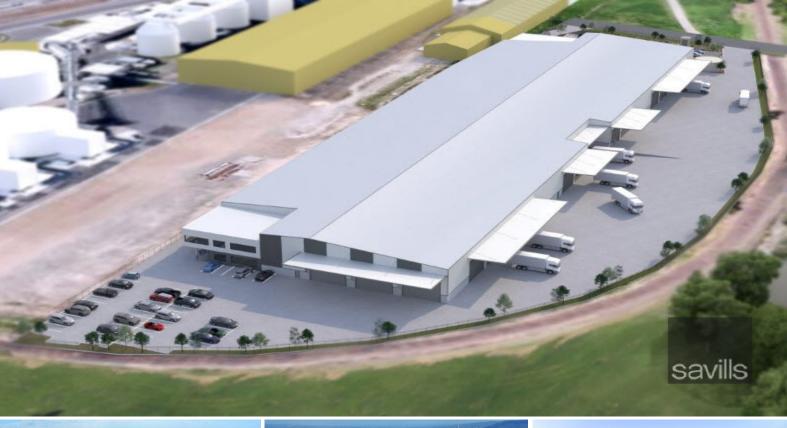

## PRE LEASE? ?THE TERMINAL'.

Logistics solutions from 4,000sqm\* to 12,000sq m\* on a large 25,140sq m\* site.

On behalf of the Developers, Savills are proud to present a large logistics facility adjacent to the Brisbane Airport Freight Terminal and the deep water Bulk Sea Cargo Terminal.

The approved building offers a new state-of-the-art freestanding facility that caters for new tenants between 4,000sq  $m^*$  and 12,000sq  $m^*$  that can be adapted to suit the end users requirements.

- Highly sought after logistics location
- Terminal and the Air Freight Terminal
- Flexible tenancies fr

Industrial FOR LEASE Contact Agent 12000sqm