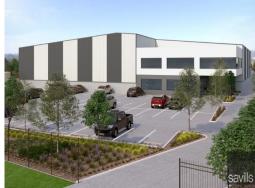

The approved building offers a new state-of-the-art freestanding facility that caters for new tenants between 4,000sq  $m^*$  and 12,000sq  $m^*$  that can be adapted to suit the end users requirements.