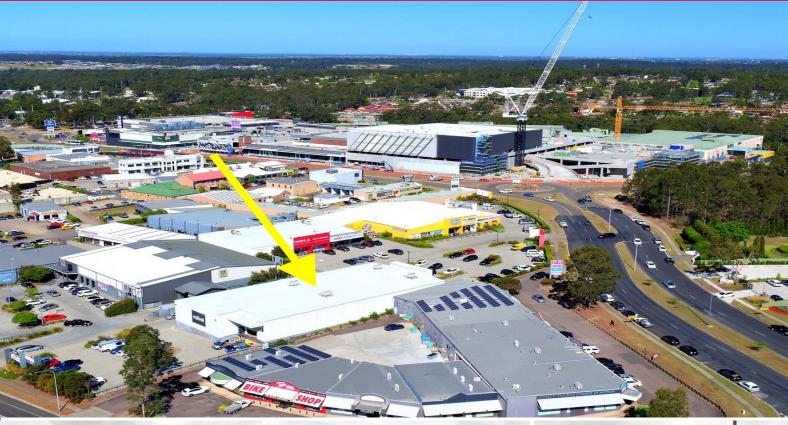

## **Rebel Sport Store - Maitland NSW**

Starr Partners Maitland are pleased to offer for sale by Expressions of Interest this prime freestanding retail investment. 100% leased to Rebel Sport Ltd (owned by Super Retail Group), one of Australia's top 10 retailers.

- ? Proven National Retailer
- ? 10 yr lease until June 2021 then 2 x 5 year options
- ? Opposite Stockland Green Hills Major Regional Shopping Centre
- ? Prime location & exposure
- ? Building Area 1,250m2 approx
- ? Passing Income \$242,376 pa net
- ? Adjacent to Aldi, Repco, Bristol, Snap Fitness & Clark Rubber