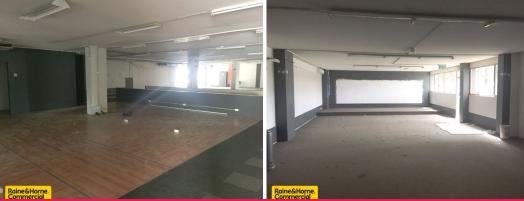

## Large Ground floor commercial space

45 Liardet st is located within Weston's main shopping district and directly adjacent to Cooleman Court. The buildings key features include changing rooms, lockers, showers, air conditioning, large open rooms and great signage potential. This is a fantastic opportunity for a gym, dance school or martial arts centre to setup their business in an already thriving and vibrant suburban centre.