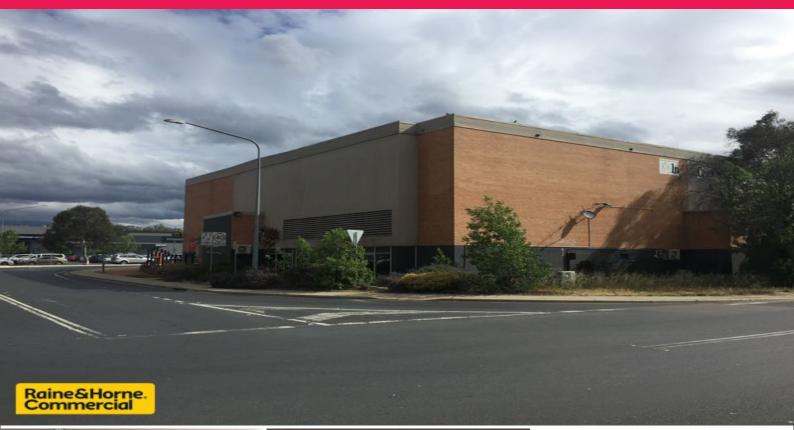

## 45 Liardet Street, Weston ACT 2611

## Large Ground floor commercial space

45 Liardet st is located within Weston's main shopping district and directly adjacent to Cooleman Court. The buildings key features include changing rooms, lockers, showers, air conditioning, large open rooms and great signage potential. This is a fantastic opportunity for a gym, dance school or martial arts centre to setup their business in an already thriving and vibrant suburban centre.