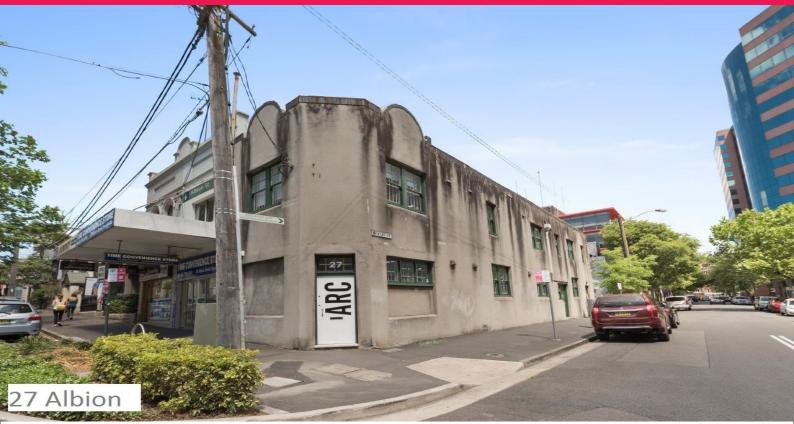

## 27 ALBION STREET

Prime corner freehold with 3 street frontage on the corner of Albion St & Mary Street. The property is located on the edge of the Sydney CBD moments' walk to Central Station and the bustling Crown St precinct.

- \* Site area 102sqm (by survey)
- \* FSR 1.5:1 (Sydney City LEP 2012)
- \* Zoning ? Mixed USe
- \* Height Limit 9 Limit (Sydney City LEP 2012)
- \* 23.3 metre frontage to Mary Street

? Rare opportunity to s