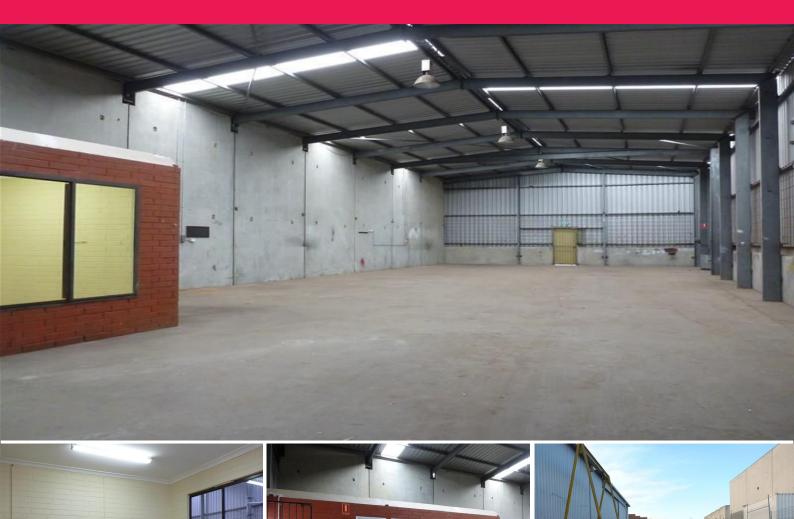

## **INDUSTRIAL UNIT + YARD**

For those needing that extra space, this 280 square meter unit includes a 200 square meter yard area. Both front and side access doors give you benefit of easy access. Includes 3 car bays within secure fenced complex, situated close to Great Eastern Highway and Roe Highway.

280 square meter floor area + 200 square meter yard 20 square meter Office/amenities 5m Truss height 4.2m access height 3-phase power

For more information or to arrange a viewing, contact Giles Jones today.