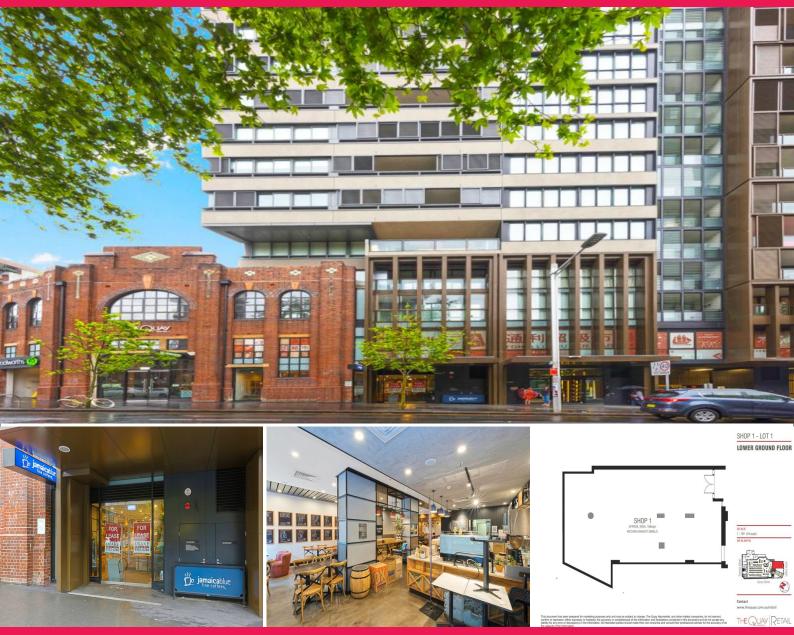

## beyel Ground/shop 1/61-79 Quay Street, Sydney NSW

## PREMIUM CBD RESTAURANT FOR LEASE! TOP QUALITY FITOUT IN PLACE!

Arguably one of the best retails in Haymarket is up for lease! With prominent exposure to UTS Library and Market City, this premium shop offers so much more than its distinguished location.

\*Approx. 168m2 \*Ex flagship tenant \*Top quality fitout in place \*Bar, kitchen, cool room, approx 85 seats \*Next to Woolworths \*Phenomenal passing traffic

Situated right opposite to Market City and surrounded by a good mix of well established education institutes, hotels, offices and public transports, The Quay brings a fresh influx of residents, new concept business

Retail FOR LEASE

168sqm

Samuel Gong 0408 422 771 gong@drakeproperty.com