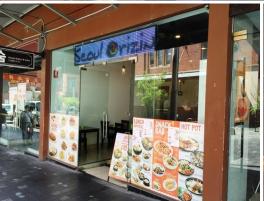

## HAYMARKET RESTAURANT FOR LEASE ASSIGNMENT!

Impeccably presented Korean Restaurant with quality fit outs and equipment is waiting for a new business owner to carry on their success.

- \* Approx. 117m2
- \* Huge foot traffic
- \* High quality fit outs
- \* Grease trap, kitchen exhaust, gas cooking and cool room ready!
- \* Gross rent
- \* Negotiable business transfer cost
- \* In the heart of Haymarket, opposite Prince Centre and Market City Please call Sam on 0408 422 771 for inspection!

Retail FOR LEASE

117sqm