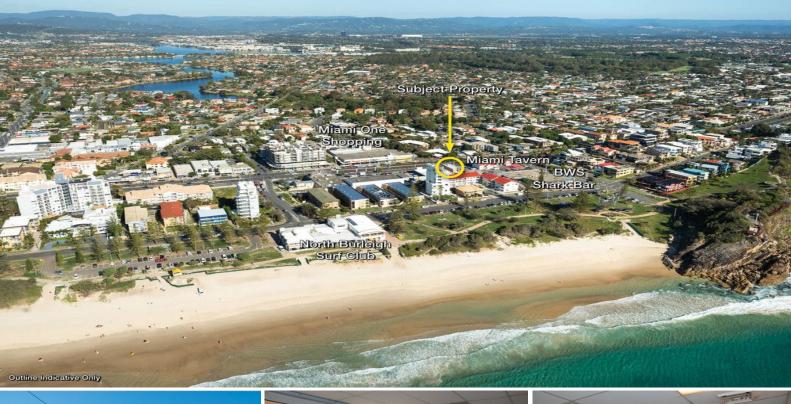

## 2035 Gold Coast Highway, Miami QLD 4220

## **Freehold Building**

- \* Two level retail / office building
- \* Land size 506m2\*
- \* Potential return \$78,380\*