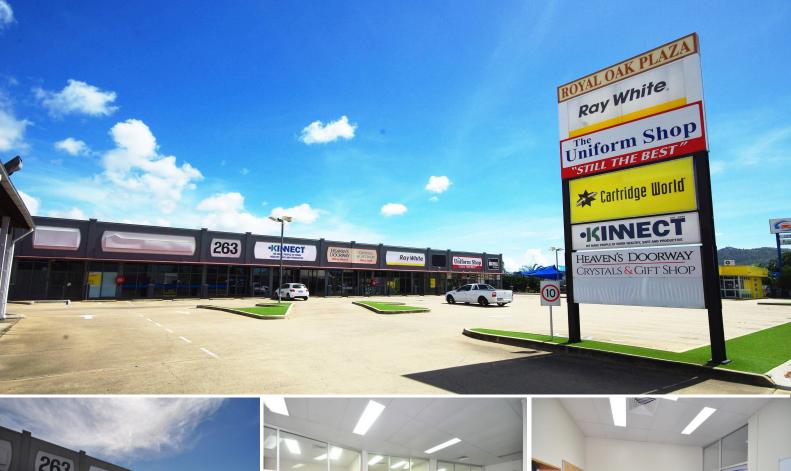

## 263 Charters Towers Road, Mysterton QLD 4812

## Modern office tenancy with fit out in place

This 165 sqm tenancy is located within the Royal Oak Plaza on Charters Towers Road which boasts an enormous on site car park and excellent exposure for your business. The tenancy is fit out with 6 offices, reception, meeting room and staff amenities. It would ideally suit a professional office, medical or health related tenant and is available from January 2017.