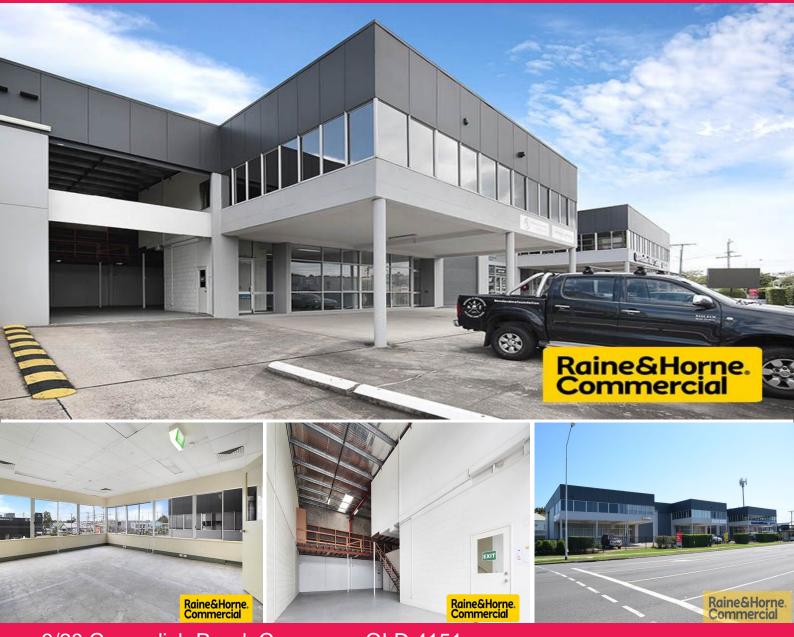

## 3/28 Cavendish Road, Coorparoo QLD 4151

## **Position on Stanley Street**

\* 257sqm of showroom/office and storage facing busy Stanley Street

\* City fringe location only 3.3 radial kilometres from the Brisbane CBD

 $^{\ast}$  Excellent street visibility at the intersection of Stanley & Cavendish Roads

\* Drive through access/egress between Cavendish Road & Birubi Street

\* Ground floor area of 172sqm comprises small showroom and warehouse with access via an electric roller shutter door

\* Mezzanine level area on plan of 85sqm provides office accommodation

 $^{\ast}$  Mezzanine storage and an office extension totalling 33sqm is additional area not included in the quoted area

 $^{\ast}$  A property like this so close to the City is in short supply

For Sale by Auction (if not sold prior) 28 November 2017 at 11a