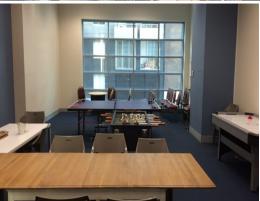

Features of suite 104 include:

- East facing suite
- Views over Sussex Street
- 4 car spaces available at \$6,735.96 per space per annum
- Existing Kitchenette
- Floor to ceiling glass windows
- Shower facilities

Will be vacated on 01 m

Offices

FOR LEASE

98.5sqm

**Jackson Deans-Harvey** 

0449 877 100

jackson@deansproperty.com.au