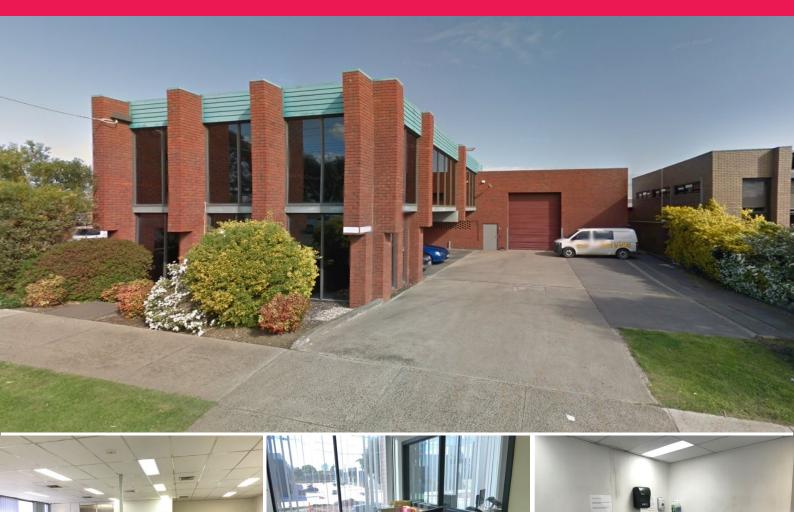

## 64 Duerdin Street, Clayton VIC 3168

## Street Frontage Office/Warehouse ? Ready to be Occupied!

Fantastic stand-alone industrial property in the highly-prized Clayton / Notting Hill industrial precinct easily accessible via major arterial roads including Springvale Road, Wellington Road, Blackburn Road and less than 2 minutes drive from the Monash Freeway (M1). Currently vacant and available immediately!

INSPECTION A MUST!

Property Features;

- Total lettable area of 1300m2 approx.
- Including 280m2 approx. of offices over two levels
- Container height motorised RSD
- High Power including

Industrial FOR LEASE