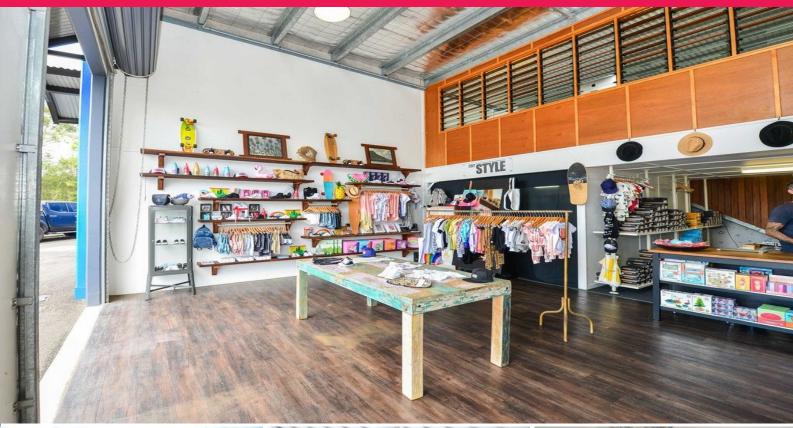

## **Noosaville Industrial Investment**

- 68sq m warehouse/showroom plus additional 30sq m mezzanine area (both approx)
- Current annual income \$18,000 (approx) + GST
- Current lease runs until June 2020 with further 3 + 3 year options
- Lessee pays electricity and water charges
- Air conditioned mezzanine office
- Kitchenette and toilet facilities
- High clearance roll

Industrial FOR SALE

68sqm