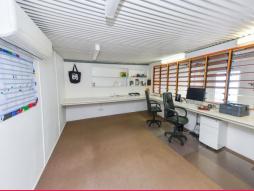

## **Noosaville Industrial Investment**

- 68sq m warehouse/showroom plus additional 30sq m mezzanine area (both approx)
- Current annual income \$18,000 (approx) + GST
- Current lease runs until June 2020 with further 3 + 3 year options
- Lessee pays electricity and water charges
- Air conditioned mezzanine office
- Kitchenette and toilet facilities
- High clearance roll