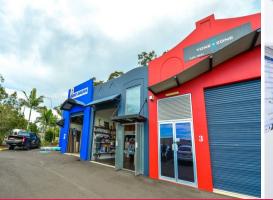

# Ray White.

Unit 2/27 Gateway Drive, Noosaville QLD 4566

## **Noosaville Industrial Investment**

- 68sq m warehouse/showroom plus additional 30sq m mezzanine area (both approx)
- Current annual income \$18,000 (approx) + GST
- Current lease runs until June 2020 with further 3 + 3 year options
- Lessee pays electricity and water charges
- Air conditioned mezzanine office
- Kitchenette and toilet facilities
- High clearance roll

Industrial FOR SALE

68sqm