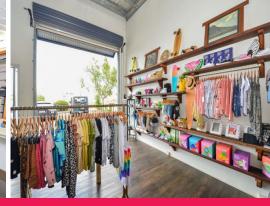

## **Noosaville Industrial Investment**

- 68sq m warehouse/showroom plus additional 30sq m mezzanine area (both approx)
- Current annual income \$18,000 (approx) + GST
- Current lease runs until June 2020 with further 3 + 3 year options
- Lessee pays electricity and water charges
- Air conditioned mezzanine office
- Kitchenette and toilet facilities
- High clearance roll